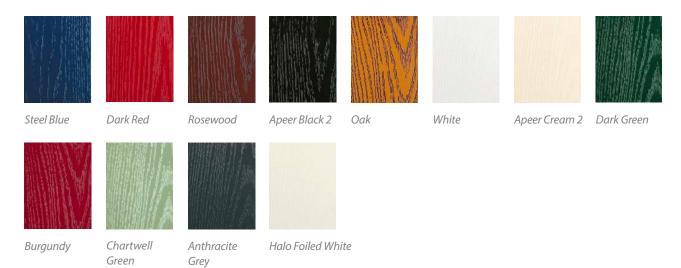

# **Colours/Finishes for the Avon Door**

#### **Classic colours**

Choosing the right colour will help inject personality into both your door and home.