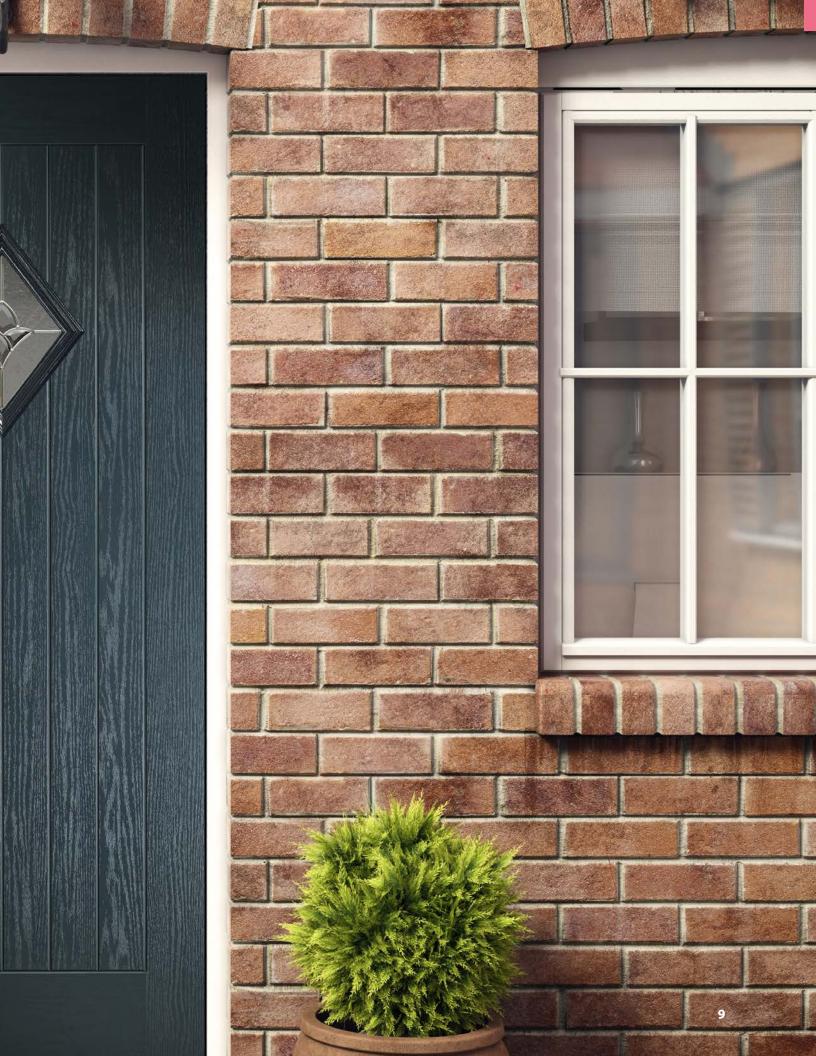

#### **Custom Design**

Durable and low-maintenance colour finish remains intact for years to come; inside and out. Avon doors can be matched to your home and preferences, with every edge carefully colour-matched for consistency.

#### **Classic colours**

Choosing the right colour will help inject personality into both your door and home.