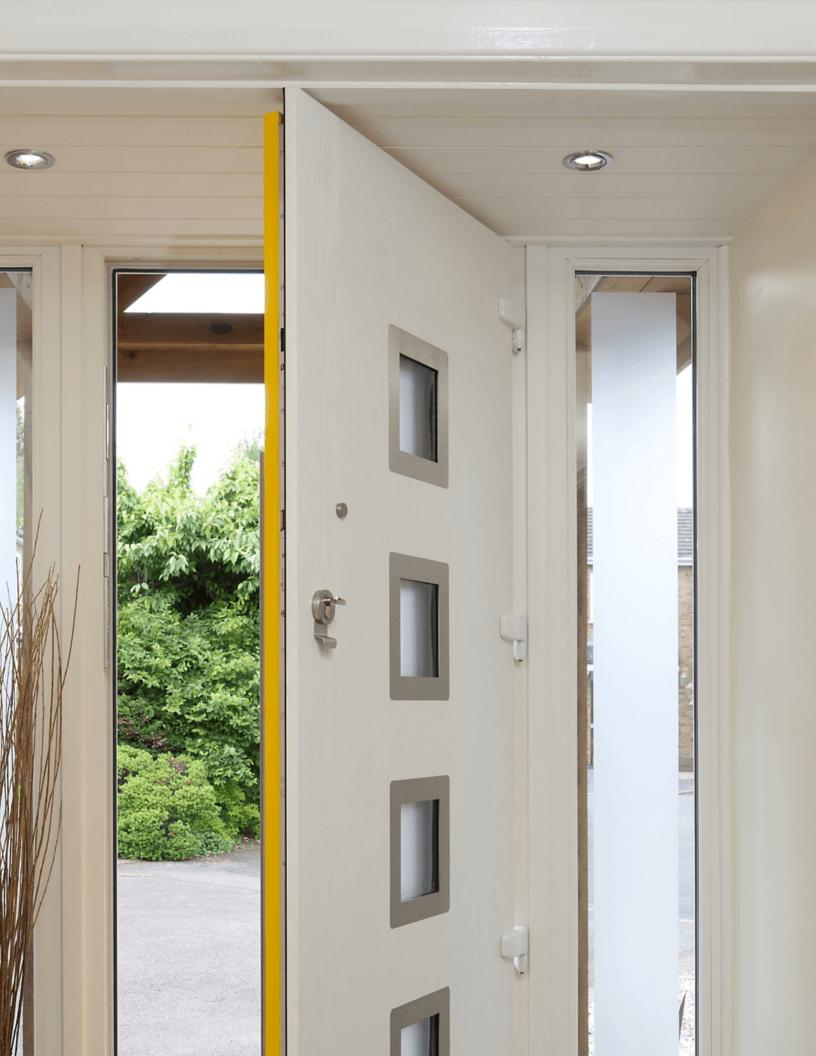

### **Secured by Design**

Our police-approved, 'secured by design' anti-bump, anti-drill, anti-pick and anti-snap Kitemarked cylinder lock barrels are fitted as standard to every Avon door. It's also fitted with a Multi-point locking system as standard to reinforce the concept of safety in your home. We also use steel dog bolts to secure the door to the frame on Avon only, protecting against intruders.

#### **Glazing units**

Avon doors have triple glazed units as standard and are internally glazed without exception preventing easy access.

#### Unique glazing system

Matching timber-effect raised mouldings fitted to the inside of the door and covers our reinforced, fully insulated toughened glazed units.

#### **Yale locking system**

2 rollers, 3 hooks, 2 deadbolts and 1 latch, high security system protects your family from intruders.