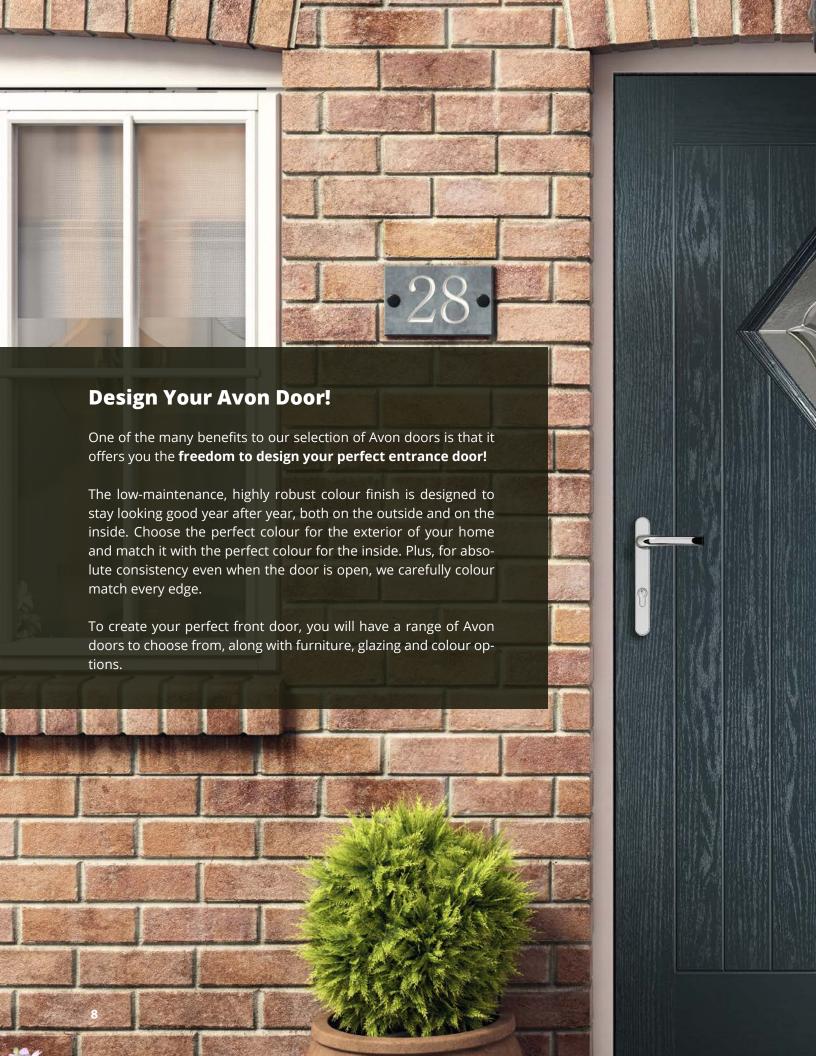

#### **Custom Design**

Durable and low-maintenance colour finish remains intact for years to come; inside and out. Avon doors can be matched to your home and preferences, with every edge carefully colour-matched for consistency.