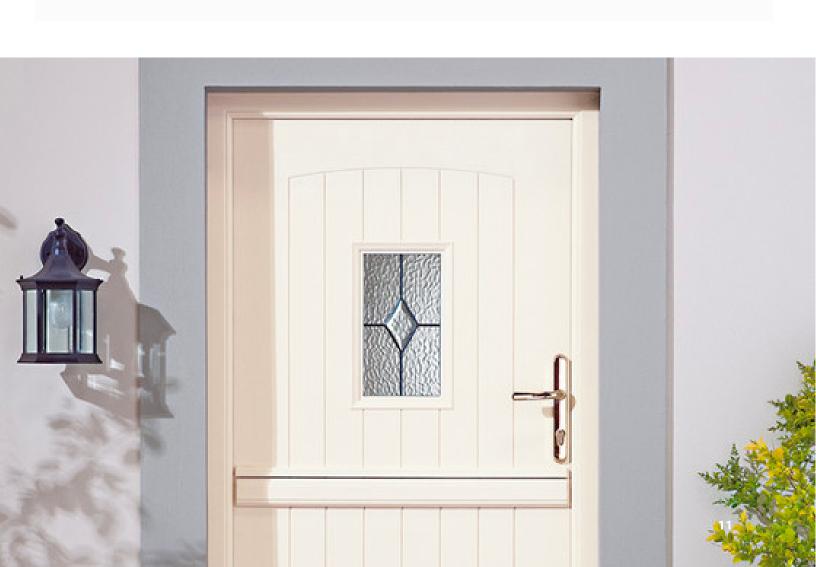

# The highest standard Avon Composite Doors

# Avon

# Durable, low maintenance and stylish composite doors from Avon

Apeer may come in two formats, but the principles behind each remain the same. Whether you choose the 70mm thick, double rebate Apeer70, or the ingenuity of the 44mm thick, single rebate Apeer44, both perform well in respect of its energy efficiency, security and appearance.

Apeer is most known for its **high security performance** - protecting what matters the most, there's no compromise with an Apeer composite.