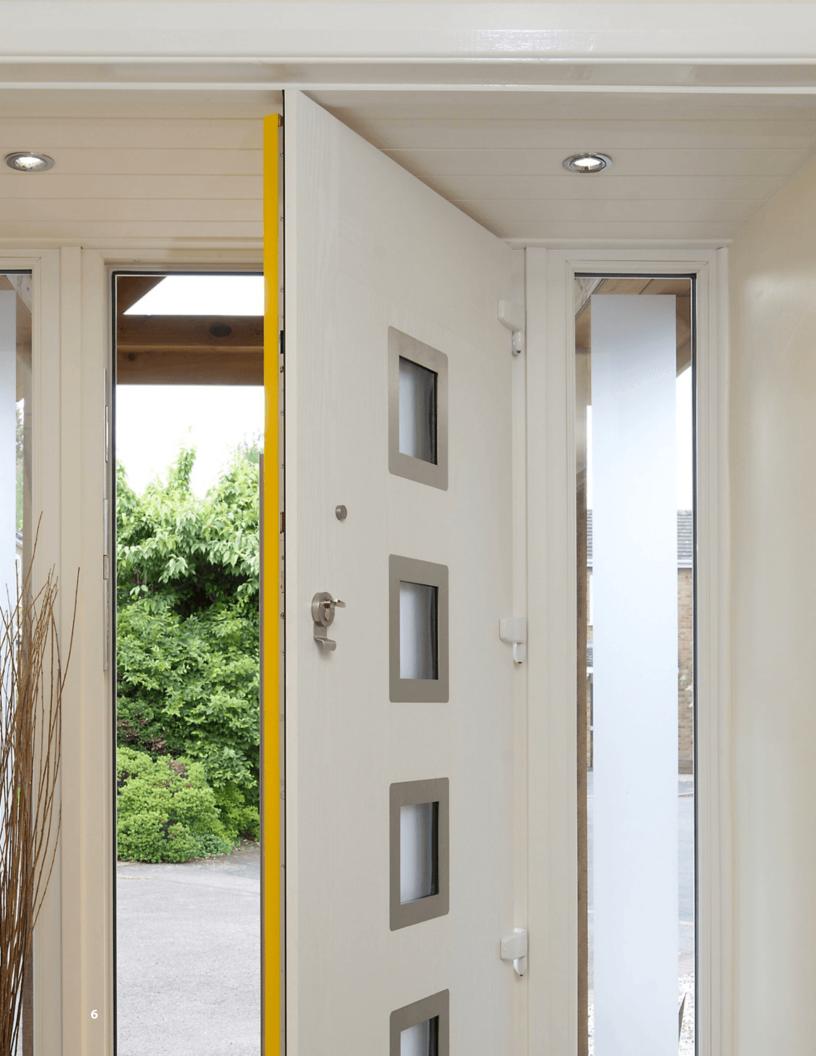

#### **Custom Design**

Durable and low-maintenance colour finish remains intact for years to come; inside and out. Avon doors can be matched to your home and preferences, with every edge carefully colour-matched for consistency.

#### **Glazing units**

Avon doors have triple glazed units as standard and are internally glazed without exception preventing easy access.

#### Unique glazing system

Matching timber-effect raised mouldings fitted to the inside of the door and covers our reinforced, fully insulated toughened glazed units.