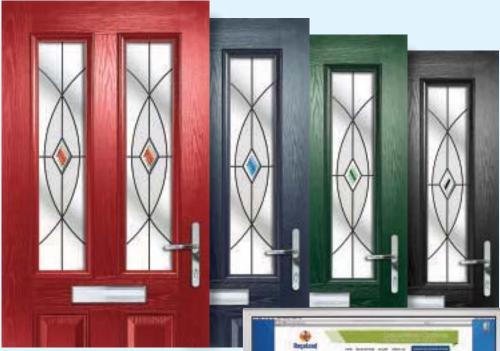

## Doors - Coloured

Create a sensational impact with colour and welcome guests with a style that reflects the true personality of your home. From the simplicity of our striking diamonds design and the romantic allure of an English rose, to the refined and sublime elegance of our Victorian designs, or our selection of contemporary options, you're guaranteed to find a design that reflects your style.

DC 5A