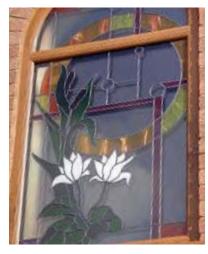

## Coloured Toplights

The height of understated elegance. Inspired by nature, these beautiful toplights can be used to great effect to enhance your conservatory or windows. Choose from an attractive array of floral or traditional motifs to imbue your windows with a subtle, yet striking refinement.

Each design is delicately traced with refined lead work to draw the eye and create a charming focal point within your home.