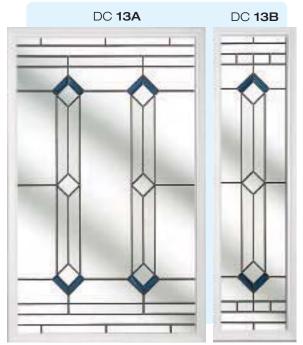

# Ornate Bevel Designs with colour

This palette of sumptuous hues reflects the sunlight to create a rainbow of colour within your home. Coordinate the multifaceted bevels with a harmonising border or colour to add a vibrant dash of originality to your bay window.

Size restrictions may apply.