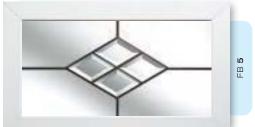

# Ornate Bevel Designs

This stunning range of intricately faceted bevel designs offer the ultimate in light reflecting brilliance. Traditional and elegant motifs are encapsulated in leadwork to create an alluring ambience in your conservatory, sitting room or hallway.

Wherever you choose to enjoy these ornate bevels, your home will shimmer and sparkle with the reflected sunlight from their multifaceted surfaces.

Glass photography copyright © RegaLead Ltd

Shown in Bronze. Also available in Blue, Green and Grey.