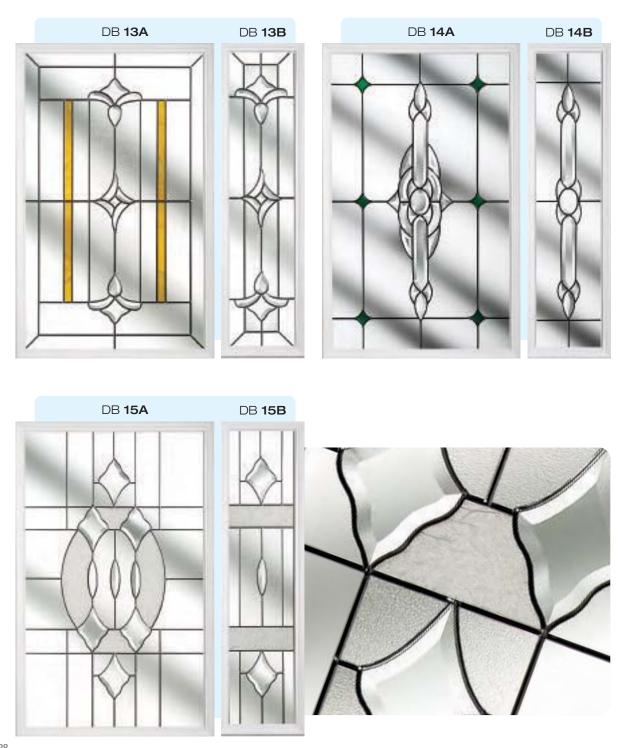

# Ornate Bevel Designs

This stunning range of intricately faceted bevel designs offer the ultimate in light reflecting brilliance. Traditional and elegant motifs are encapsulated in leadwork to create an alluring ambience in your conservatory, sitting room or hallway.

Wherever you choose to enjoy these ornate bevels, your home will shimmer and sparkle with the reflected sunlight from their multifaceted surfaces.

Glass photography copyright © RegaLead Ltd

Shown in Bronze. Also available in Blue, Green and Grey.