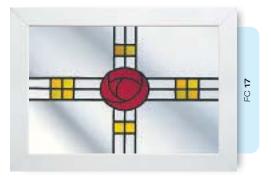

# Ornate Bevel Designs

This stunning range of intricately faceted bevel designs offer the ultimate in light reflecting brilliance. Traditional and elegant motifs are encapsulated in leadwork to create an alluring ambience in your conservatory, sitting room or hallway.

Wherever you choose to enjoy these ornate bevels, your home will shimmer and sparkle with the reflected sunlight from their multifaceted surfaces.

Glass photography copyright © RegaLead Ltd

Shown in Bronze. Also available in Blue, Green and Grey.

# Ornate Bevel Designs with colour

This palette of sumptuous hues reflects the sunlight to create a rainbow of colour within your home. Coordinate the multifaceted bevels with a harmonising border or colour to add a vibrant dash of originality to your bay window.