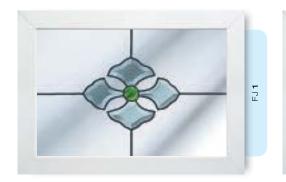

# Ornate Bevel Designs

This stunning range of intricately faceted bevel designs offer the ultimate in light reflecting brilliance. Traditional and elegant motifs are encapsulated in leadwork to create an alluring ambience in your conservatory, sitting room or hallway.

Wherever you choose to enjoy these ornate bevels, your home will shimmer and sparkle with the reflected sunlight from their multifaceted surfaces.

Glass photography copyright © RegaLead Ltd

Shown in Bronze. Also available in Blue, Green and Grey.