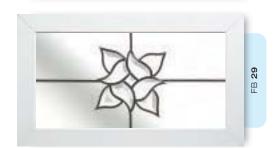

## Coloured Toplights

The height of understated elegance. Inspired by nature, these beautiful toplights can be used to great effect to enhance your conservatory or windows. Choose from an attractive array of floral or traditional motifs to imbue your windows with a subtle, yet striking refinement.

Each design is delicately traced with refined lead work to draw the eye and create a charming focal point within your home.