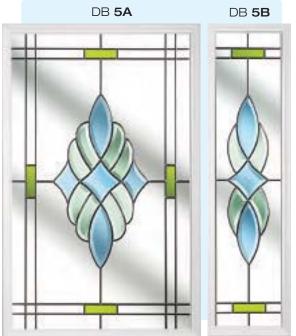

# Ornate Bevel Designs with colour

This palette of sumptuous hues reflects the sunlight to create a rainbow of colour within your home. Coordinate the multifaceted bevels with a harmonising border or colour to add a vibrant dash of originality to your bay window.

Size restrictions may apply.