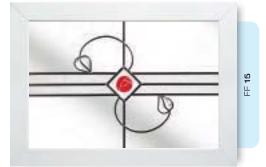

# Ornate Bevel Designs with colour

This palette of sumptuous hues reflects the sunlight to create a rainbow of colour within your home. Coordinate the multifaceted bevels with a harmonising border or colour to add a vibrant dash of originality to your bay window.

Size restrictions may apply.