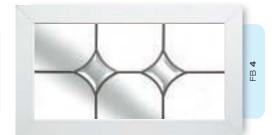

# Ornate Bevel Designs

This stunning range of intricately faceted bevel designs offer the ultimate in light reflecting brilliance. Traditional and elegant motifs are encapsulated in leadwork to create an alluring ambience in your conservatory, sitting room or hallway.

Wherever you choose to enjoy these ornate bevels, your home will shimmer and sparkle with the reflected sunlight from their multifaceted surfaces.

Glass photography copyright © RegaLead Ltd

Shown in Bronze. Also available in Blue, Green and Grey.