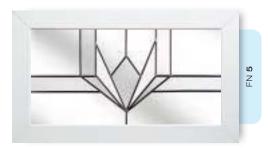

# Ornate Bevel Designs

This stunning range of intricately faceted bevel designs offer the ultimate in light reflecting brilliance. Traditional and elegant motifs are encapsulated in leadwork to create an alluring ambience in your conservatory, sitting room or hallway.

Wherever you choose to enjoy these ornate bevels, your home will shimmer and sparkle with the reflected sunlight from their multifaceted surfaces.

Glass photography copyright © RegaLead Ltd

Shown in Bronze. Also available in Blue, Green and Grey.