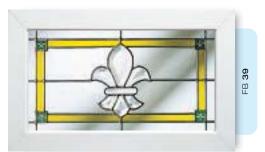

## Coloured Toplights

The height of understated elegance. Inspired by nature, these beautiful toplights can be used to great effect to enhance your conservatory or windows. Choose from an attractive array of floral or traditional motifs to imbue your windows with a subtle, yet striking refinement.

Each design is delicately traced with refined lead work to draw the eye and create a charming focal point within your home.