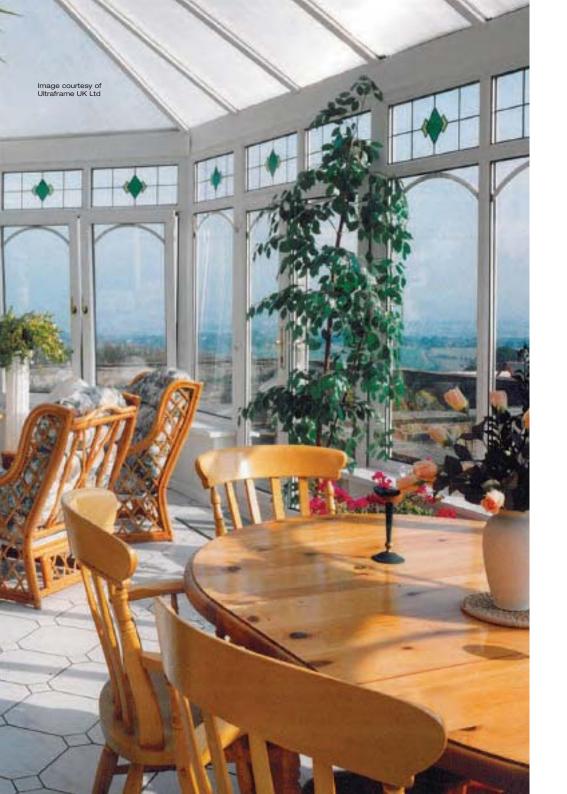

## Coloured Toplights

The height of understated elegance. Inspired by nature, these beautiful toplights can be used to great effect to enhance your conservatory or windows. Choose from an attractive array of floral or traditional motifs to imbue your windows with a subtle, yet striking refinement.

Each design is delicately traced with refined lead work to draw the eye and create a charming focal point within your home.