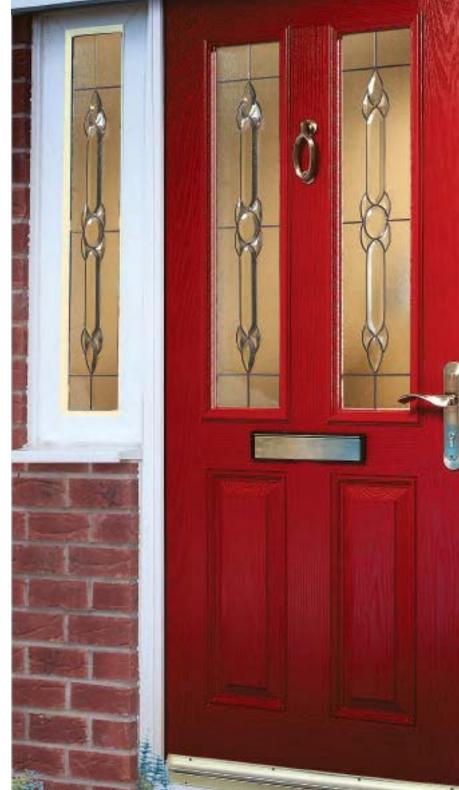

## Doors - Coloured

Create a sensational impact with colour and welcome guests with a style that reflects the true personality of your home. From the simplicity of our striking diamonds design and the romantic allure of an English rose, to the refined and sublime elegance of our Victorian designs, or our selection of contemporary options, you're guaranteed to find a design that reflects your style.

When you want to make a great first impression, a beautifully crafted entrance door has the power to elevate a humble door into a distinctive architectural feature that may include attractive sidelights or an eye catching, stylishly glazed toplight.