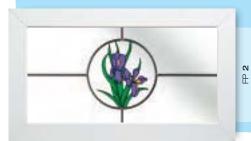

## Coloured Toplights

The height of understated elegance. Inspired by nature, these beautiful toplights can be used to great effect to enhance your conservatory or windows. Choose from an attractive array of floral or traditional motifs to imbue your windows with a subtle, yet striking refinement.

Each design is delicately traced with refined lead work to draw the eye and create a charming focal point within your home.