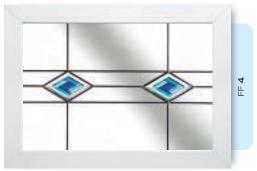

## Jewels

The ultimate in opulent window adornment. Each richly coloured cast glass jewel is hand polished ensuring the design of your choice will capture and reflect every nuance of the changing light. We offer 6 coloured options in addition to the clear jewel.