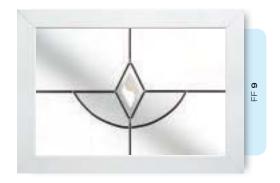

# Ornate Bevel Designs

This stunning range of intricately faceted bevel designs offer the ultimate in light reflecting brilliance. Traditional and elegant motifs are encapsulated in leadwork to create an alluring ambience in your conservatory, sitting room or hallway.

Wherever you choose to enjoy these ornate bevels, your home will shimmer and sparkle with the reflected sunlight from their multifaceted surfaces.

Glass photography copyright © RegaLead Ltd

Shown in Bronze. Also available in Blue, Green and Grey.