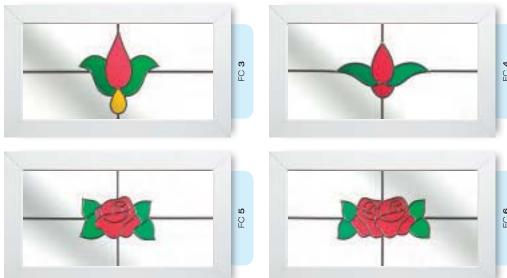

## Coloured Toplights

The height of understated elegance. Inspired by nature, these beautiful toplights can be used to great effect to enhance your conservatory or windows. Choose from an attractive array of floral or traditional motifs to imbue your windows with a subtle, yet striking refinement.

Each design is delicately traced with refined lead work to draw the eye and create a charming focal point within your home.