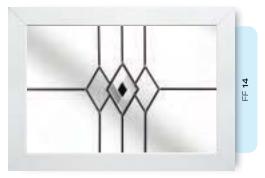

# Ornate Bevel Designs

This stunning range of intricately faceted bevel designs offer the ultimate in light reflecting brilliance. Traditional and elegant motifs are encapsulated in leadwork to create an alluring ambience in your conservatory, sitting room or hallway.

Wherever you choose to enjoy these ornate bevels, your home will shimmer and sparkle with the reflected sunlight from their multifaceted surfaces.

Glass photography copyright © RegaLead Ltd

Shown in Bronze. Also available in Blue, Green and Grey.