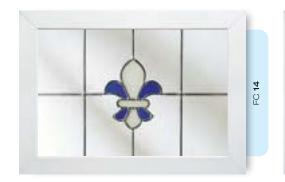

## Coloured Toplights

The height of understated elegance. Inspired by nature, these beautiful toplights can be used to great effect to enhance your conservatory or windows. Choose from an attractive array of floral or traditional motifs to imbue your windows with a subtle, yet striking refinement.

Each design is delicately traced with refined lead work to draw the eye and create a charming focal point within your home.