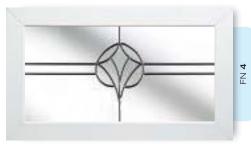

# Ornate Bevel Designs

This stunning range of intricately faceted bevel designs offer the ultimate in light reflecting brilliance. Traditional and elegant motifs are encapsulated in leadwork to create an alluring ambience in your conservatory, sitting room or hallway.

Wherever you choose to enjoy these ornate bevels, your home will shimmer and sparkle with the reflected sunlight from their multifaceted surfaces.

Glass photography copyright © RegaLead Ltd

Shown in Bronze. Also available in Blue, Green and Grey.