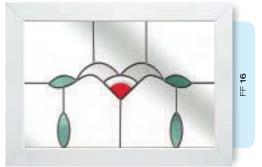

## Coloured Toplights

The height of understated elegance. Inspired by nature, these beautiful toplights can be used to great effect to enhance your conservatory or windows. Choose from an attractive array of floral or traditional motifs to imbue your windows with a subtle, yet striking refinement.

Each design is delicately traced with refined lead work to draw the eye and create a charming focal point within your home.