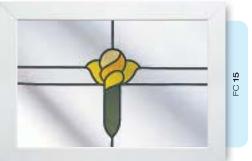

## Coloured Toplights

The height of understated elegance. Inspired by nature, these beautiful toplights can be used to great effect to enhance your conservatory or windows. Choose from an attractive array of floral or traditional motifs to imbue your windows with a subtle, yet striking refinement.

Each design is delicately traced with refined lead work to draw the eye and create a charming focal point within your home.

# Coloured Toplights

Glass designs shown as 350 x 520mm

Subtle and minimalist. Select from an attractive range of textured glass effect designs to introduce an air of delicate elegance to your conservatory or window toplights.