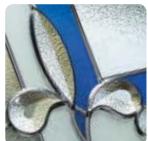

# Ornate Bevel Designs with colour

This palette of sumptuous hues reflects the sunlight to create a rainbow of colour within your home. Coordinate the multifaceted bevels with a harmonising border or colour to add a vibrant dash of originality to your bay window.

Size restrictions may apply.