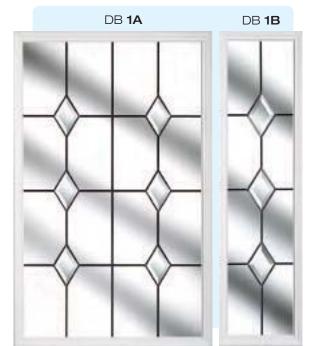

## Doors - Bevelled

Unadulterated elegance that doesn't need to try too hard. Let the light flood into your home as it refects and refracts off the multifaceted surfaces of each and every bevelled design within this stylish range. Whether you prefer simple linear designs, complex cluster designs, or even coloured bevelled glass designs, each one can be complimented by your desired level of obscured privacy glass.

DB **2B** 

DB 8A

DB 8B