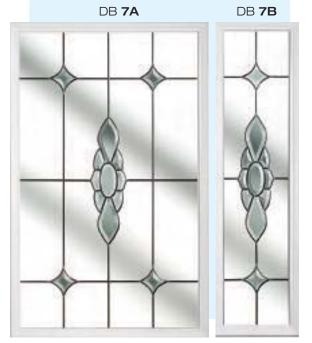

# Ornate Bevel Designs

This stunning range of intricately faceted bevel designs offer the ultimate in light reflecting brilliance. Traditional and elegant motifs are encapsulated in leadwork to create an alluring ambience in your conservatory, sitting room or hallway.

Wherever you choose to enjoy these ornate bevels, your home will shimmer and sparkle with the reflected sunlight from their multifaceted surfaces.

Glass photography copyright © RegaLead Ltd

Shown in Bronze. Also available in Blue, Green and Grey.