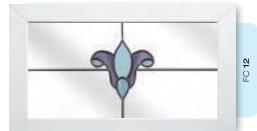

## Coloured Toplights

The height of understated elegance. Inspired by nature, these beautiful toplights can be used to great effect to enhance your conservatory or windows. Choose from an attractive array of floral or traditional motifs to imbue your windows with a subtle, yet striking refinement.

Each design is delicately traced with refined lead work to draw the eye and create a charming focal point within your home.