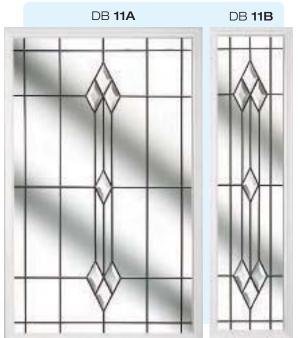

# Ornate Bevel Designs

This stunning range of intricately faceted bevel designs offer the ultimate in light reflecting brilliance. Traditional and elegant motifs are encapsulated in leadwork to create an alluring ambience in your conservatory, sitting room or hallway.

Wherever you choose to enjoy these ornate bevels, your home will shimmer and sparkle with the reflected sunlight from their multifaceted surfaces.

Glass photography copyright © RegaLead Ltd

Shown in Bronze. Also available in Blue, Green and Grey.