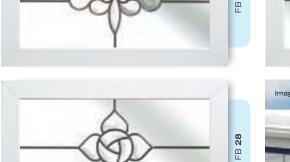

## Coloured Toplights

The height of understated elegance. Inspired by nature, these beautiful toplights can be used to great effect to enhance your conservatory or windows. Choose from an attractive array of floral or traditional motifs to imbue your windows with a subtle, yet striking refinement.

Each design is delicately traced with refined lead work to draw the eye and create a charming focal point within your home.