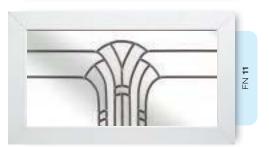

# Ornate Bevel Designs

This stunning range of intricately faceted bevel designs offer the ultimate in light reflecting brilliance. Traditional and elegant motifs are encapsulated in leadwork to create an alluring ambience in your conservatory, sitting room or hallway.

Wherever you choose to enjoy these ornate bevels, your home will shimmer and sparkle with the reflected sunlight from their multifaceted surfaces.

Glass photography copyright © RegaLead Ltd

Shown in Bronze. Also available in Blue, Green and Grey.