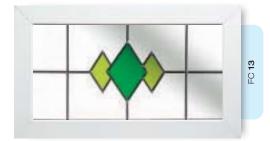

## Jewels

The ultimate in opulent window adornment. Each richly coloured cast glass jewel is hand polished ensuring the design of your choice will capture and reflect every nuance of the changing light. We offer 6 coloured options in addition to the clear jewel.