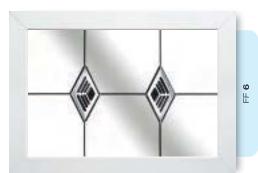

# Ornate Bevel Designs

This stunning range of intricately faceted bevel designs offer the ultimate in light reflecting brilliance. Traditional and elegant motifs are encapsulated in leadwork to create an alluring ambience in your conservatory, sitting room or hallway.

Wherever you choose to enjoy these ornate bevels, your home will shimmer and sparkle with the reflected sunlight from their multifaceted surfaces.

Glass photography copyright © RegaLead Ltd

Shown in Bronze. Also available in Blue, Green and Grey.