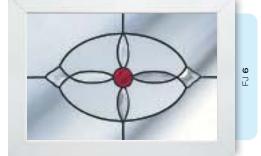

### **Fusion Elements**

Traditional stained glass meets modern design in this modern twist. These glass elements are handmade by fusing molten coloured glass together, creating an eye-catching feature. With an extensive spectrum of sumptuous colours to choose from, we can create designs to suit your style.

# Fusion Designs

These bonded and craftsman produced fused glass tiles combine the timeless appeal of leaded glass with a modern twist. Choose the Fusion tile colour of your choice and even add coloured glass effects to create a unique and contemporary accent to any window.