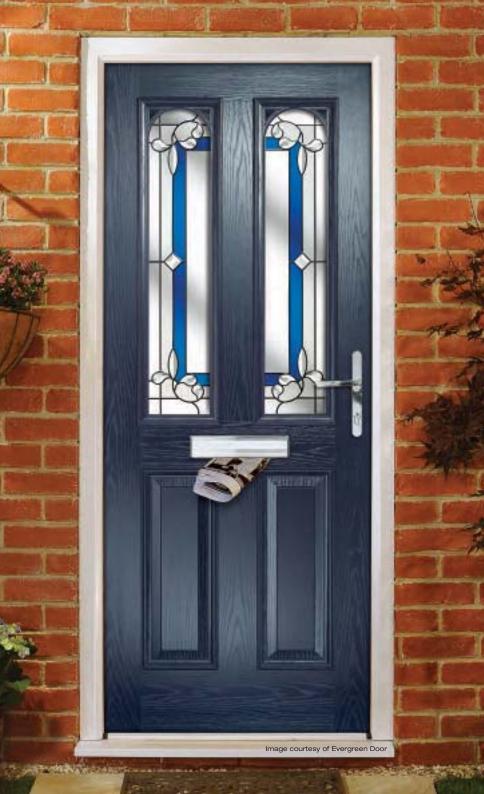

## Doors - Coloured

Create a sensational impact with colour and welcome guests with a style that reflects the true personality of your home. From the simplicity of our striking diamonds design and the romantic allure of an English rose, to the refined and sublime elegance of our Victorian designs, or our selection of contemporary options, you're guaranteed to find a design that reflects your style.