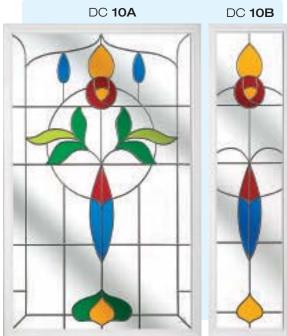

## Coloured Toplights

The height of understated elegance. Inspired by nature, these beautiful toplights can be used to great effect to enhance your conservatory or windows. Choose from an attractive array of floral or traditional motifs to imbue your windows with a subtle, yet striking refinement.

Each design is delicately traced with refined lead work to draw the eye and create a charming focal point within your home.

## Pre-Printed Designs

A selection of attractive pre-printed 175mm circular floral designs that can be simply and effectively incorporated within a leaded circle.