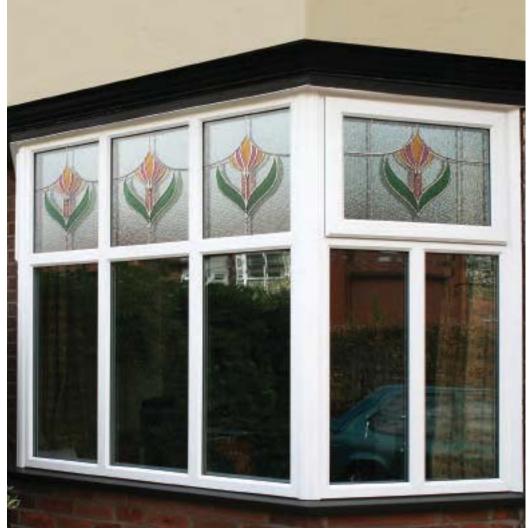

## Coloured Toplights

The height of understated elegance. Inspired by nature, these beautiful toplights can be used to great effect to enhance your conservatory or windows. Choose from an attractive array of floral or traditional motifs to imbue your windows with a subtle, yet striking refinement.

Each design is delicately traced with refined lead work to draw the eye and create a charming focal point within your home.

Image courtesy of Epwin Group

Your home is a unique reflection of your taste and personality. With almost unlimited options to choose from, it's easy to refresh and enhance any area of your home. Select from pretty floral coloured glass motifs, luxurious light reflecting bevels and the sophisticated glamour of vibrantly coloured fusion tiles.