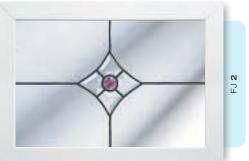

# Ornate Bevel Designs

This stunning range of intricately faceted bevel designs offer the ultimate in light reflecting brilliance. Traditional and elegant motifs are encapsulated in leadwork to create an alluring ambience in your conservatory, sitting room or hallway.

Wherever you choose to enjoy these ornate bevels, your home will shimmer and sparkle with the reflected sunlight from their multifaceted surfaces.

Glass photography copyright © RegaLead Ltd

Shown in Bronze. Also available in Blue, Green and Grey.