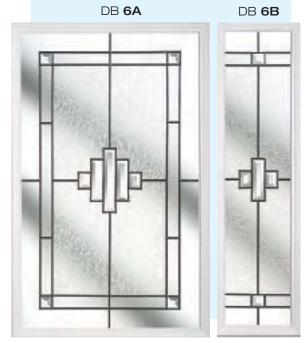

# Ornate Bevel Designs

This stunning range of intricately faceted bevel designs offer the ultimate in light reflecting brilliance. Traditional and elegant motifs are encapsulated in leadwork to create an alluring ambience in your conservatory, sitting room or hallway.

Wherever you choose to enjoy these ornate bevels, your home will shimmer and sparkle with the reflected sunlight from their multifaceted surfaces.

Glass photography copyright © RegaLead Ltd

Shown in Bronze. Also available in Blue, Green and Grey.