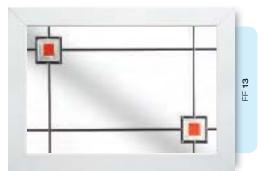

# Ornate Bevel Designs

This stunning range of intricately faceted bevel designs offer the ultimate in light reflecting brilliance. Traditional and elegant motifs are encapsulated in leadwork to create an alluring ambience in your conservatory, sitting room or hallway.

Wherever you choose to enjoy these ornate bevels, your home will shimmer and sparkle with the reflected sunlight from their multifaceted surfaces.

Glass photography copyright © RegaLead Ltd

Shown in Bronze. Also available in Blue, Green and Grey.