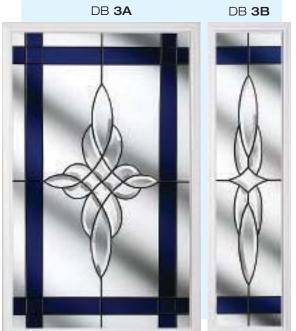

# Ornate Bevel Designs with colour

This palette of sumptuous hues reflects the sunlight to create a rainbow of colour within your home. Coordinate the multifaceted bevels with a harmonising border or colour to add a vibrant dash of originality to your bay window.

Size restrictions may apply.