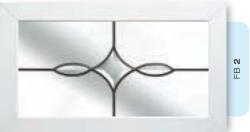

## Simple Bevel Designs

Effortlessly elegant. The pure clarity of these simple bevel designs has been created to catch and reflect the light from their multifaceted surfaces. Each beautifully designed piece or cluster, is attractively finished with delicate leadwork.

Light reflecting and easy to clean, this range will complement both town and country houses with timeless style and simplicity.