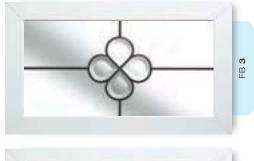

# Ornate Bevel Designs

This stunning range of intricately faceted bevel designs offer the ultimate in light reflecting brilliance. Traditional and elegant motifs are encapsulated in leadwork to create an alluring ambience in your conservatory, sitting room or hallway.

Wherever you choose to enjoy these ornate bevels, your home will shimmer and sparkle with the reflected sunlight from their multifaceted surfaces.

Glass photography copyright © RegaLead Ltd

Shown in Bronze. Also available in Blue, Green and Grey.