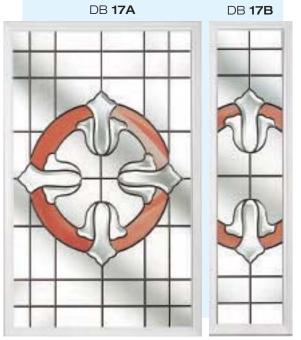

# Ornate Bevel Designs

This stunning range of intricately faceted bevel designs offer the ultimate in light reflecting brilliance. Traditional and elegant motifs are encapsulated in leadwork to create an alluring ambience in your conservatory, sitting room or hallway.

Wherever you choose to enjoy these ornate bevels, your home will shimmer and sparkle with the reflected sunlight from their multifaceted surfaces.

Glass photography copyright © RegaLead Ltd

Shown in Bronze. Also available in Blue, Green and Grey.