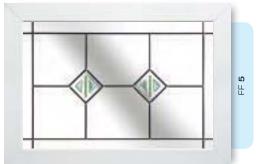

### Colour Designs

Using a beautiful combination of lead profiles and coloured glass effect films, we can create designs that will infuse your home with a palette of delicate colour. Create a charming focus in your conservatory or add your own distinctive character to your doors and windows.

## Coloured Toplights

The height of understated elegance. Inspired by nature, these beautiful toplights can be used to great effect to enhance your conservatory or windows. Choose from an attractive array of floral or traditional motifs to imbue your windows with a subtle, yet striking refinement.

Each design is delicately traced with refined lead work to draw the eye and create a charming focal point within your home.