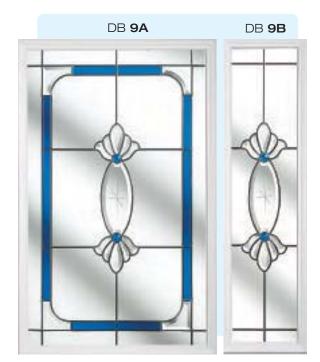

# Ornate Bevel Designs with colour

This palette of sumptuous hues reflects the sunlight to create a rainbow of colour within your home. Coordinate the multifaceted bevels with a harmonising border or colour to add a vibrant dash of originality to your bay window.

Size restrictions may apply.