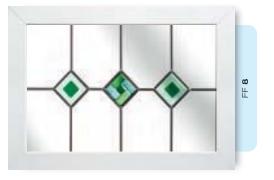

## Jewels

The ultimate in opulent window adornment. Each richly coloured cast glass jewel is hand polished ensuring the design of your choice will capture and reflect every nuance of the changing light. We offer 6 coloured options in addition to the clear jewel.