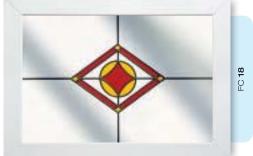

# Ornate Bevel Designs

This stunning range of intricately faceted bevel designs offer the ultimate in light reflecting brilliance. Traditional and elegant motifs are encapsulated in leadwork to create an alluring ambience in your conservatory, sitting room or hallway.

Wherever you choose to enjoy these ornate bevels, your home will shimmer and sparkle with the reflected sunlight from their multifaceted surfaces.

Glass photography copyright © RegaLead Ltd

Shown in Bronze. Also available in Blue, Green and Grey.

# Ornate Bevel Designs with colour

This palette of sumptuous hues reflects the sunlight to create a rainbow of colour within your home. Coordinate the multifaceted bevels with a harmonising border or colour to add a vibrant dash of originality to your bay window.