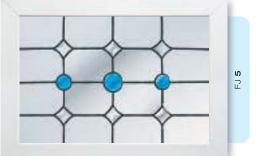

### **Fusion Elements**

Traditional stained glass meets modern design in this modern twist. These glass elements are handmade by fusing molten coloured glass together, creating an eye-catching feature. With an extensive spectrum of sumptuous colours to choose from, we can create designs to suit your style.

# Fusion Designs

These bonded and craftsman produced fused glass tiles combine the timeless appeal of leaded glass with a modern twist. Choose the Fusion tile colour of your choice and even add coloured glass effects to create a unique and contemporary accent to any window.