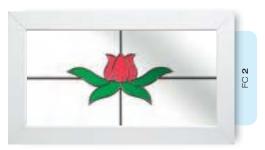

## Coloured Toplights

The height of understated elegance. Inspired by nature, these beautiful toplights can be used to great effect to enhance your conservatory or windows. Choose from an attractive array of floral or traditional motifs to imbue your windows with a subtle, yet striking refinement.

Each design is delicately traced with refined lead work to draw the eye and create a charming focal point within your home.