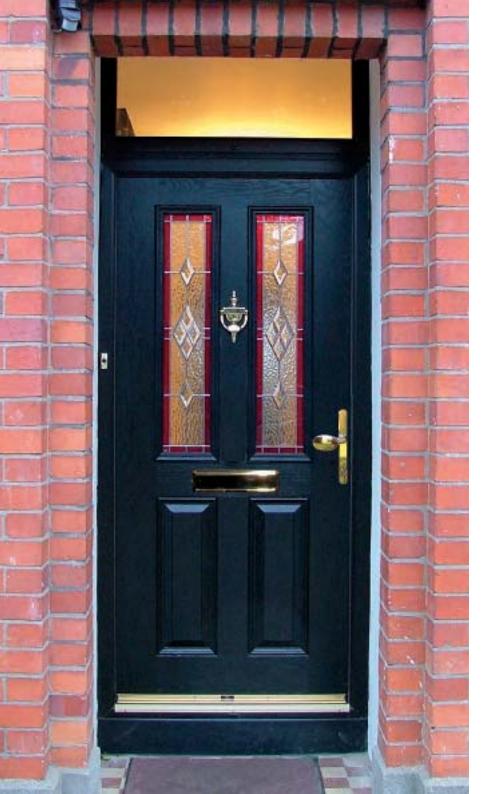

## Doors - Coloured

Create a sensational impact with colour and welcome guests with a style that reflects the true personality of your home. From the simplicity of our striking diamonds design and the romantic allure of an English rose, to the refined and sublime elegance of our Victorian designs, or our selection of contemporary options, you're guaranteed to find a design that reflects your style.

## Doors - Bevelled

Unadulterated elegance that doesn't need to try too hard. Let the light flood into your home as it refects and refracts off the multifaceted surfaces of each and every bevelled design within this stylish range. Whether you prefer simple linear designs, complex cluster designs, or even coloured bevelled glass designs, each one can be complimented by your desired level of obscured privacy glass.