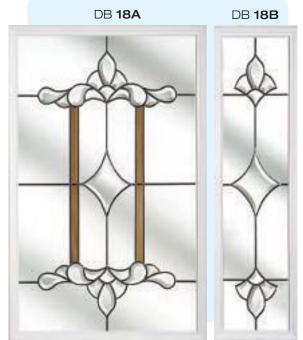

# Ornate Bevel Designs with colour

This palette of sumptuous hues reflects the sunlight to create a rainbow of colour within your home. Coordinate the multifaceted bevels with a harmonising border or colour to add a vibrant dash of originality to your bay window.

Size restrictions may apply.