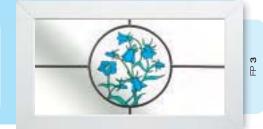

## Coloured Toplights

The height of understated elegance. Inspired by nature, these beautiful toplights can be used to great effect to enhance your conservatory or windows. Choose from an attractive array of floral or traditional motifs to imbue your windows with a subtle, yet striking refinement.

Each design is delicately traced with refined lead work to draw the eye and create a charming focal point within your home.