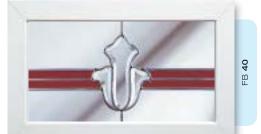

## Coloured Toplights

The height of understated elegance. Inspired by nature, these beautiful toplights can be used to great effect to enhance your conservatory or windows. Choose from an attractive array of floral or traditional motifs to imbue your windows with a subtle, yet striking refinement.

Each design is delicately traced with refined lead work to draw the eye and create a charming focal point within your home.