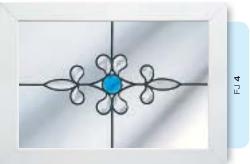

## Coloured Toplights

The height of understated elegance. Inspired by nature, these beautiful toplights can be used to great effect to enhance your conservatory or windows. Choose from an attractive array of floral or traditional motifs to imbue your windows with a subtle, yet striking refinement.

Each design is delicately traced with refined lead work to draw the eye and create a charming focal point within your home.

# Coloured Toplights

Glass designs shown as 350 x 520mm

Subtle and minimalist. Select from an attractive range of textured glass effect designs to introduce an air of delicate elegance to your conservatory or window toplights.