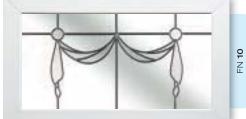

# Trailing Bay Sets

Celebrate the sweeping elegance of your bay window with an eye catching, traditionally conceived decorative theme. With a wealth of choice, you can tailor your trailing motif to integrate the decorative window designs of your choice. Incorporate elegant bevels, stunning fusion tiles, understated neutrals or add a splash of vibrancy when you choose from our extensive spectrum of coloured motifs.

Designs can be altered for 4, 5 or 6 part bay windows.

Just like your home, your front door speaks volumes about you. Our inspirational design team has created a range of effortlessly elegant options to transform everyday doors into beautiful doors of distinction.