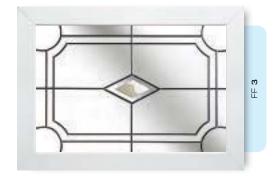

# Ornate Bevel Designs with colour

This palette of sumptuous hues reflects the sunlight to create a rainbow of colour within your home. Coordinate the multifaceted bevels with a harmonising border or colour to add a vibrant dash of originality to your bay window.

Size restrictions may apply.