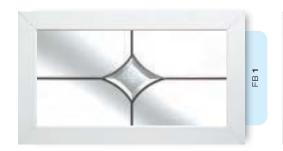

## Simple Bevel Designs

Effortlessly elegant. The pure clarity of these simple bevel designs has been created to catch and reflect the light from their multifaceted surfaces. Each beautifully designed piece or cluster, is attractively finished with delicate leadwork.

Light reflecting and easy to clean, this range will complement both town and country houses with timeless style and simplicity.