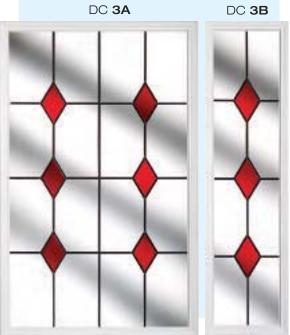

## Doors - Coloured

Create a sensational impact with colour and welcome guests with a style that reflects the true personality of your home. From the simplicity of our striking diamonds design and the romantic allure of an English rose, to the refined and sublime elegance of our Victorian designs, or our selection of contemporary options, you're guaranteed to find a design that reflects your style.