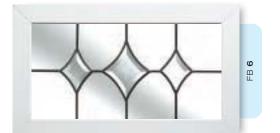

# Ornate Bevel Designs

This stunning range of intricately faceted bevel designs offer the ultimate in light reflecting brilliance. Traditional and elegant motifs are encapsulated in leadwork to create an alluring ambience in your conservatory, sitting room or hallway.

Wherever you choose to enjoy these ornate bevels, your home will shimmer and sparkle with the reflected sunlight from their multifaceted surfaces.

Glass photography copyright © RegaLead Ltd

Shown in Bronze. Also available in Blue, Green and Grey.