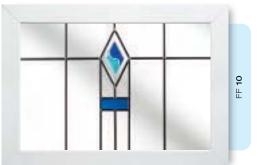

# Ornate Bevel Designs with colour

This palette of sumptuous hues reflects the sunlight to create a rainbow of colour within your home. Coordinate the multifaceted bevels with a harmonising border or colour to add a vibrant dash of originality to your bay window.

Size restrictions may apply.