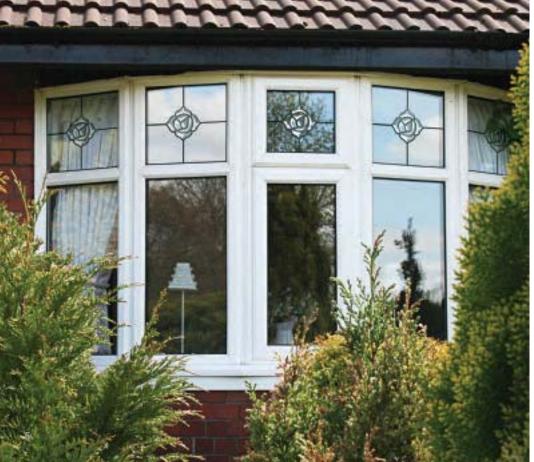

# Ornate Bevel Designs with colour

This palette of sumptuous hues reflects the sunlight to create a rainbow of colour within your home. Coordinate the multifaceted bevels with a harmonising border or colour to add a vibrant dash of originality to your bay window.

Size restrictions may apply.