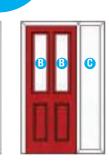

## Doors - Coloured

Create a sensational impact with colour and welcome guests with a style that reflects the true personality of your home. From the simplicity of our striking diamonds design and the romantic allure of an English rose, to the refined and sublime elegance of our Victorian designs, or our selection of contemporary options, you're guaranteed to find a design that reflects your style.