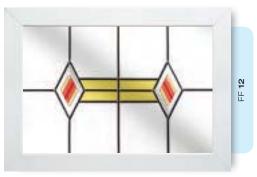

## Jewels

The ultimate in opulent window adornment. Each richly coloured cast glass jewel is hand polished ensuring the design of your choice will capture and reflect every nuance of the changing light. We offer 6 coloured options in addition to the clear jewel.