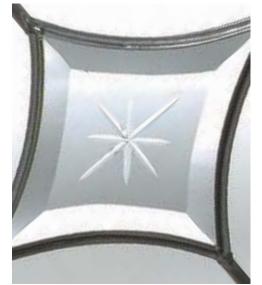

# Ornate Bevel Designs

This stunning range of intricately faceted bevel designs offer the ultimate in light reflecting brilliance. Traditional and elegant motifs are encapsulated in leadwork to create an alluring ambience in your conservatory, sitting room or hallway.

Wherever you choose to enjoy these ornate bevels, your home will shimmer and sparkle with the reflected sunlight from their multifaceted surfaces.

Glass photography copyright © RegaLead Ltd

Shown in Bronze. Also available in Blue, Green and Grey.