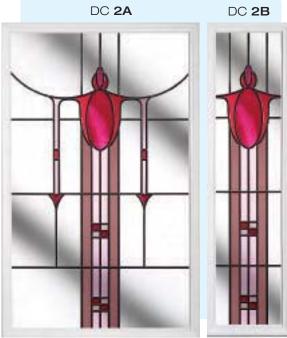

## Doors - Coloured

Create a sensational impact with colour and welcome guests with a style that reflects the true personality of your home. From the simplicity of our striking diamonds design and the romantic allure of an English rose, to the refined and sublime elegance of our Victorian designs, or our selection of contemporary options, you're guaranteed to find a design that reflects your style.