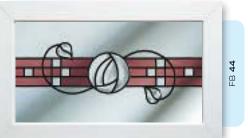

# Ornate Bevel Designs with colour

This palette of sumptuous hues reflects the sunlight to create a rainbow of colour within your home. Coordinate the multifaceted bevels with a harmonising border or colour to add a vibrant dash of originality to your bay window.

Size restrictions may apply.