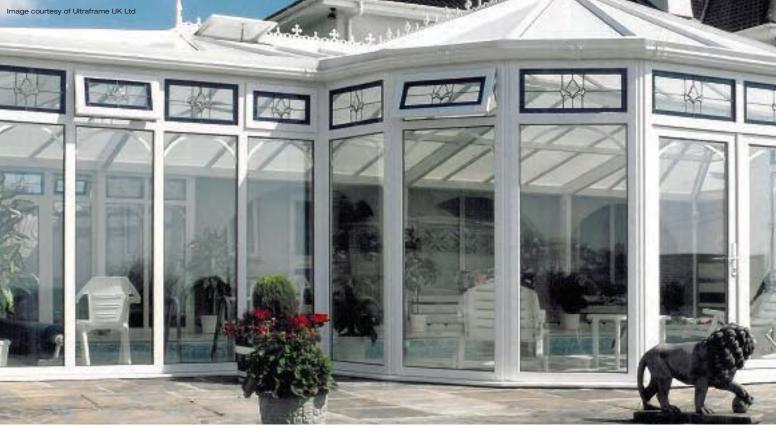

# Trailing Bay Sets

Celebrate the sweeping elegance of your bay window with an eye catching, traditionally conceived decorative theme. With a wealth of choice, you can tailor your trailing motif to integrate the decorative window designs of your choice. Incorporate elegant bevels, stunning fusion tiles, understated neutrals or add a splash of vibrancy when you choose from our extensive spectrum of coloured motifs.

Designs can be altered for 4, 5 or 6 part bay windows.

Just like your home, your front door speaks volumes about you. Our inspirational design team has created a range of effortlessly elegant options to transform everyday doors into beautiful doors of distinction.