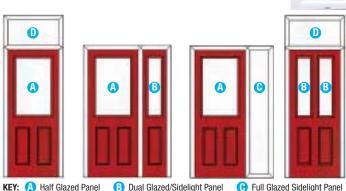

## Door Options

Whether you live in a traditional or contemporary home, you'll discover an extensive range of breathtaking designs created to mirror your personal taste and the unique character of your home. Although the many styles illustrated in this brochure feature the increasingly popular and durable GRP composite doors, our designs can easily be adapted to suit PVCu and traditional timber doors.