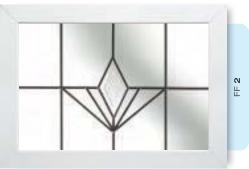

# Ornate Bevel Designs

This stunning range of intricately faceted bevel designs offer the ultimate in light reflecting brilliance. Traditional and elegant motifs are encapsulated in leadwork to create an alluring ambience in your conservatory, sitting room or hallway.

Wherever you choose to enjoy these ornate bevels, your home will shimmer and sparkle with the reflected sunlight from their multifaceted surfaces.

Glass photography copyright © RegaLead Ltd

Shown in Bronze. Also available in Blue, Green and Grey.