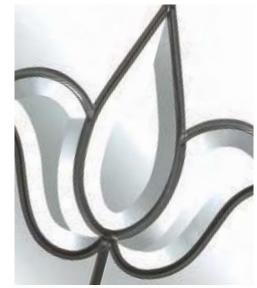

## Coloured Toplights

The height of understated elegance. Inspired by nature, these beautiful toplights can be used to great effect to enhance your conservatory or windows. Choose from an attractive array of floral or traditional motifs to imbue your windows with a subtle, yet striking refinement.

Each design is delicately traced with refined lead work to draw the eye and create a charming focal point within your home.