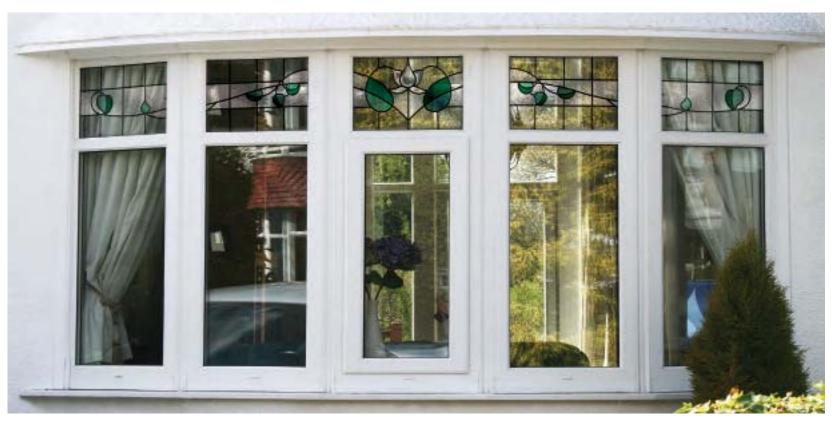

# Trailing Bay Sets

Celebrate the sweeping elegance of your bay window with an eye catching, traditionally conceived decorative theme. With a wealth of choice, you can tailor your trailing motif to integrate the decorative window designs of your choice. Incorporate elegant bevels, stunning fusion tiles, understated neutrals or add a splash of vibrancy when you choose from our extensive spectrum of coloured motifs.

Designs can be altered for 4, 5 or 6 part bay windows.

Just like your home, your front door speaks volumes about you. Our inspirational design team has created a range of effortlessly elegant options to transform everyday doors into beautiful doors of distinction.