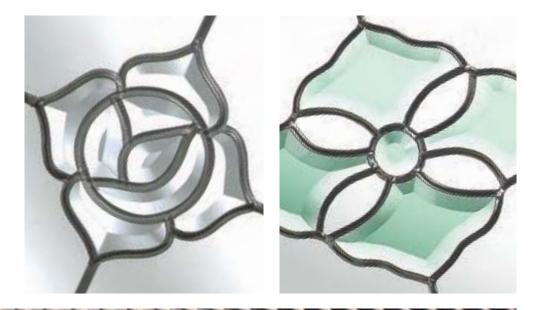

## Coloured Toplights

The height of understated elegance. Inspired by nature, these beautiful toplights can be used to great effect to enhance your conservatory or windows. Choose from an attractive array of floral or traditional motifs to imbue your windows with a subtle, yet striking refinement.

Each design is delicately traced with refined lead work to draw the eye and create a charming focal point within your home.

## Pre-Printed Designs

A selection of attractive pre-printed 175mm circular floral designs that can be simply and effectively incorporated within a leaded circle.