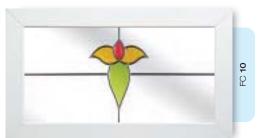

## Coloured Toplights

The height of understated elegance. Inspired by nature, these beautiful toplights can be used to great effect to enhance your conservatory or windows. Choose from an attractive array of floral or traditional motifs to imbue your windows with a subtle, yet striking refinement.

Each design is delicately traced with refined lead work to draw the eye and create a charming focal point within your home.