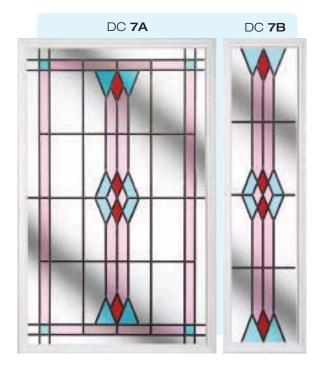

## Doors - Coloured

Create a sensational impact with colour and welcome guests with a style that reflects the true personality of your home. From the simplicity of our striking diamonds design and the romantic allure of an English rose, to the refined and sublime elegance of our Victorian designs, or our selection of contemporary options, you're guaranteed to find a design that reflects your style.