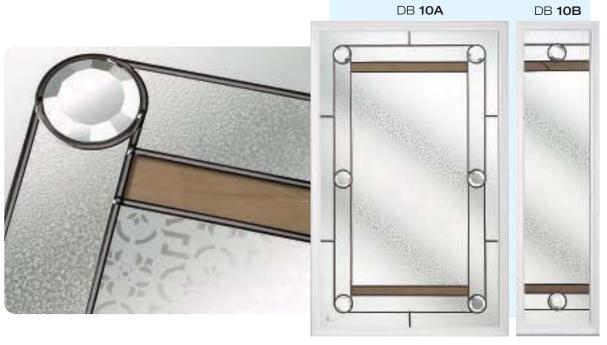

# Ornate Bevel Designs

This stunning range of intricately faceted bevel designs offer the ultimate in light reflecting brilliance. Traditional and elegant motifs are encapsulated in leadwork to create an alluring ambience in your conservatory, sitting room or hallway.

Wherever you choose to enjoy these ornate bevels, your home will shimmer and sparkle with the reflected sunlight from their multifaceted surfaces.

Glass photography copyright © RegaLead Ltd

Shown in Bronze. Also available in Blue, Green and Grey.