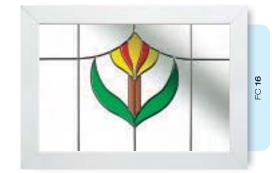

## Coloured Toplights

The height of understated elegance. Inspired by nature, these beautiful toplights can be used to great effect to enhance your conservatory or windows. Choose from an attractive array of floral or traditional motifs to imbue your windows with a subtle, yet striking refinement.

Each design is delicately traced with refined lead work to draw the eye and create a charming focal point within your home.

# Coloured Toplights

Glass designs shown as 350 x 520mm

Subtle and minimalist. Select from an attractive range of textured glass effect designs to introduce an air of delicate elegance to your conservatory or window toplights.