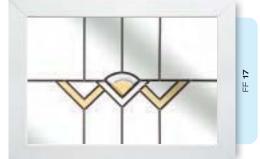

# Ornate Bevel Designs with colour

This palette of sumptuous hues reflects the sunlight to create a rainbow of colour within your home. Coordinate the multifaceted bevels with a harmonising border or colour to add a vibrant dash of originality to your bay window.

Size restrictions may apply.