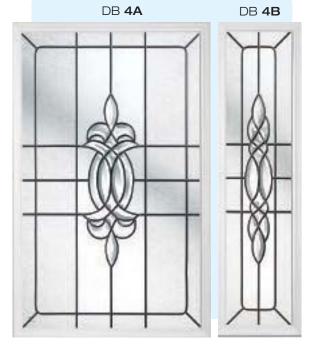

# Ornate Bevel Designs

This stunning range of intricately faceted bevel designs offer the ultimate in light reflecting brilliance. Traditional and elegant motifs are encapsulated in leadwork to create an alluring ambience in your conservatory, sitting room or hallway.

Wherever you choose to enjoy these ornate bevels, your home will shimmer and sparkle with the reflected sunlight from their multifaceted surfaces.

Glass photography copyright © RegaLead Ltd

Shown in Bronze. Also available in Blue, Green and Grey.