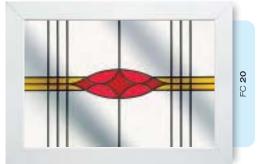

### Colour Designs

Using a beautiful combination of lead profiles and coloured glass effect films, we can create designs that will infuse your home with a palette of delicate colour. Create a charming focus in your conservatory or add your own distinctive character to your doors and windows.

## Doors - Coloured

Create a sensational impact with colour and welcome guests with a style that reflects the true personality of your home. From the simplicity of our striking diamonds design and the romantic allure of an English rose, to the refined and sublime elegance of our Victorian designs, or our selection of contemporary options, you're guaranteed to find a design that reflects your style.