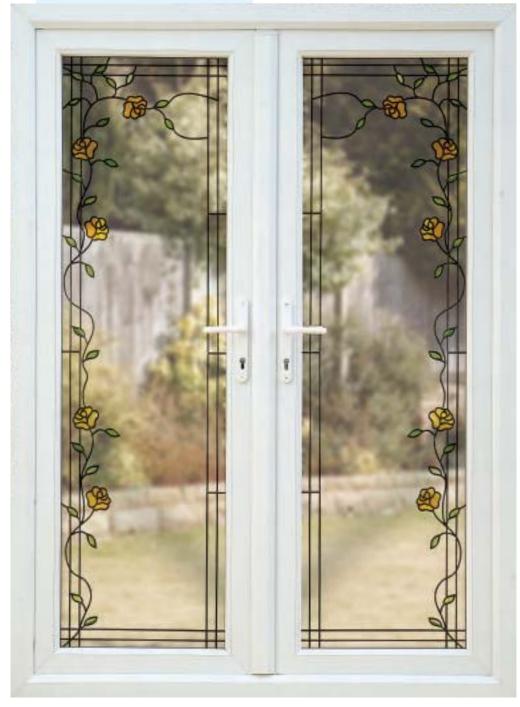

## Doors - Coloured

Create a sensational impact with colour and welcome guests with a style that reflects the true personality of your home. From the simplicity of our striking diamonds design and the romantic allure of an English rose, to the refined and sublime elegance of our Victorian designs, or our selection of contemporary options, you're guaranteed to find a design that reflects your style.