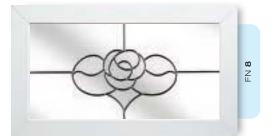

# Ornate Bevel Designs

This stunning range of intricately faceted bevel designs offer the ultimate in light reflecting brilliance. Traditional and elegant motifs are encapsulated in leadwork to create an alluring ambience in your conservatory, sitting room or hallway.

Wherever you choose to enjoy these ornate bevels, your home will shimmer and sparkle with the reflected sunlight from their multifaceted surfaces.

Glass photography copyright © RegaLead Ltd

Shown in Bronze. Also available in Blue, Green and Grey.