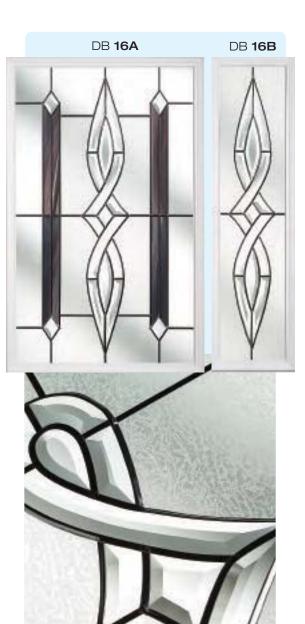

## Doors - Bevelled

Unadulterated elegance that doesn't need to try too hard. Let the light flood into your home as it refects and refracts off the multifaceted surfaces of each and every bevelled design within this stylish range. Whether you prefer simple linear designs, complex cluster designs, or even coloured bevelled glass designs, each one can be complimented by your desired level of obscured privacy glass.