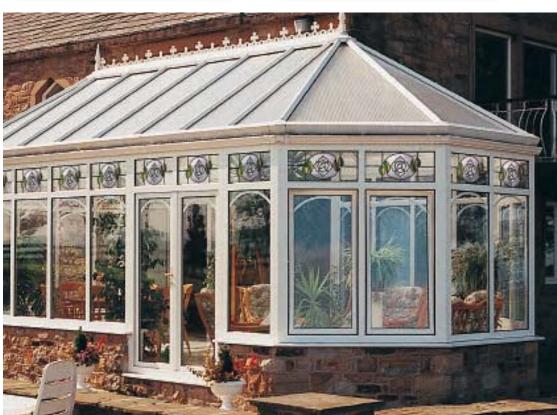

# Trailing Bay Sets

Celebrate the sweeping elegance of your bay window with an eye catching, traditionally conceived decorative theme. With a wealth of choice, you can tailor your trailing motif to integrate the decorative window designs of your choice. Incorporate elegant bevels, stunning fusion tiles, understated neutrals or add a splash of vibrancy when you choose from our extensive spectrum of coloured motifs.

Designs can be altered for 4, 5 or 6 part bay windows.

Just like your home, your front door speaks volumes about you. Our inspirational design team has created a range of effortlessly elegant options to transform everyday doors into beautiful doors of distinction.

Image courtesy of Epwin Group

Your home is a unique reflection of your taste and personality. With almost unlimited options to choose from, it's easy to refresh and enhance any area of your home. Select from pretty floral coloured glass motifs, luxurious light reflecting bevels and the sophisticated glamour of vibrantly coloured fusion tiles.