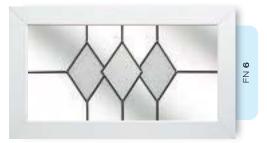

# Ornate Bevel Designs

This stunning range of intricately faceted bevel designs offer the ultimate in light reflecting brilliance. Traditional and elegant motifs are encapsulated in leadwork to create an alluring ambience in your conservatory, sitting room or hallway.

Wherever you choose to enjoy these ornate bevels, your home will shimmer and sparkle with the reflected sunlight from their multifaceted surfaces.

Glass photography copyright © RegaLead Ltd

Shown in Bronze. Also available in Blue, Green and Grey.