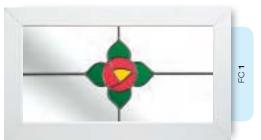

## Coloured Toplights

The height of understated elegance. Inspired by nature, these beautiful toplights can be used to great effect to enhance your conservatory or windows. Choose from an attractive array of floral or traditional motifs to imbue your windows with a subtle, yet striking refinement.

Each design is delicately traced with refined lead work to draw the eye and create a charming focal point within your home.