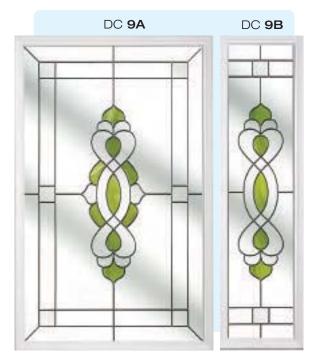

# Ornate Bevel Designs

This stunning range of intricately faceted bevel designs offer the ultimate in light reflecting brilliance. Traditional and elegant motifs are encapsulated in leadwork to create an alluring ambience in your conservatory, sitting room or hallway.

Wherever you choose to enjoy these ornate bevels, your home will shimmer and sparkle with the reflected sunlight from their multifaceted surfaces.

Glass photography copyright © RegaLead Ltd

Shown in Bronze. Also available in Blue, Green and Grey.