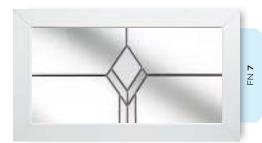

# Ornate Bevel Designs

This stunning range of intricately faceted bevel designs offer the ultimate in light reflecting brilliance. Traditional and elegant motifs are encapsulated in leadwork to create an alluring ambience in your conservatory, sitting room or hallway.

Wherever you choose to enjoy these ornate bevels, your home will shimmer and sparkle with the reflected sunlight from their multifaceted surfaces.

Glass photography copyright © RegaLead Ltd

Shown in Bronze. Also available in Blue, Green and Grey.