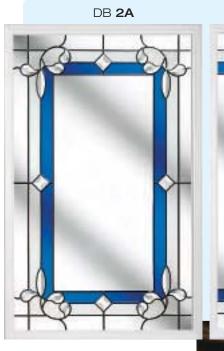

# Ornate Bevel Designs

This stunning range of intricately faceted bevel designs offer the ultimate in light reflecting brilliance. Traditional and elegant motifs are encapsulated in leadwork to create an alluring ambience in your conservatory, sitting room or hallway.

Wherever you choose to enjoy these ornate bevels, your home will shimmer and sparkle with the reflected sunlight from their multifaceted surfaces.

Glass photography copyright © RegaLead Ltd

Shown in Bronze. Also available in Blue, Green and Grey.

Shown in Blue. Also available in Bronze, Green and Grey.