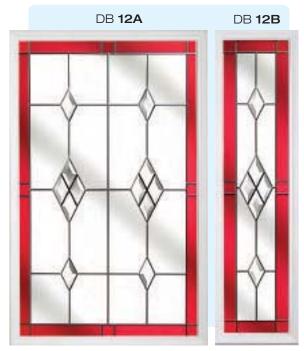

# Ornate Bevel Designs with colour

This palette of sumptuous hues reflects the sunlight to create a rainbow of colour within your home. Coordinate the multifaceted bevels with a harmonising border or colour to add a vibrant dash of originality to your bay window.

Size restrictions may apply.