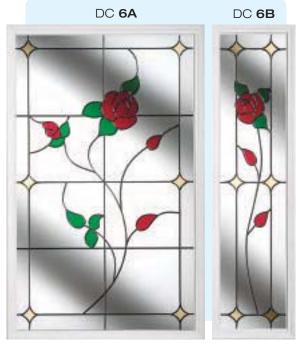

## Doors - Coloured

Create a sensational impact with colour and welcome guests with a style that reflects the true personality of your home. From the simplicity of our striking diamonds design and the romantic allure of an English rose, to the refined and sublime elegance of our Victorian designs, or our selection of contemporary options, you're guaranteed to find a design that reflects your style.