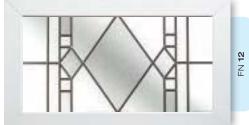

# Ornate Bevel Designs

This stunning range of intricately faceted bevel designs offer the ultimate in light reflecting brilliance. Traditional and elegant motifs are encapsulated in leadwork to create an alluring ambience in your conservatory, sitting room or hallway.

Wherever you choose to enjoy these ornate bevels, your home will shimmer and sparkle with the reflected sunlight from their multifaceted surfaces.

Glass photography copyright © RegaLead Ltd

Shown in Bronze. Also available in Blue, Green and Grey.