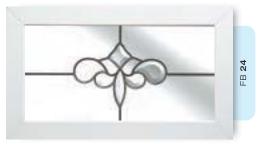

## Coloured Toplights

The height of understated elegance. Inspired by nature, these beautiful toplights can be used to great effect to enhance your conservatory or windows. Choose from an attractive array of floral or traditional motifs to imbue your windows with a subtle, yet striking refinement.

Each design is delicately traced with refined lead work to draw the eye and create a charming focal point within your home.