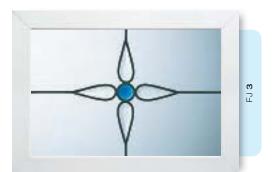

## Simple Bevel Designs

Effortlessly elegant. The pure clarity of these simple bevel designs has been created to catch and reflect the light from their multifaceted surfaces. Each beautifully designed piece or cluster, is attractively finished with delicate leadwork.

Light reflecting and easy to clean, this range will complement both town and country houses with timeless style and simplicity.