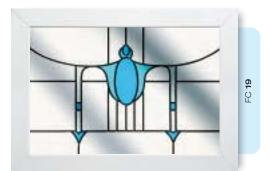

# Ornate Bevel Designs with colour

This palette of sumptuous hues reflects the sunlight to create a rainbow of colour within your home. Coordinate the multifaceted bevels with a harmonising border or colour to add a vibrant dash of originality to your bay window.

Size restrictions may apply.