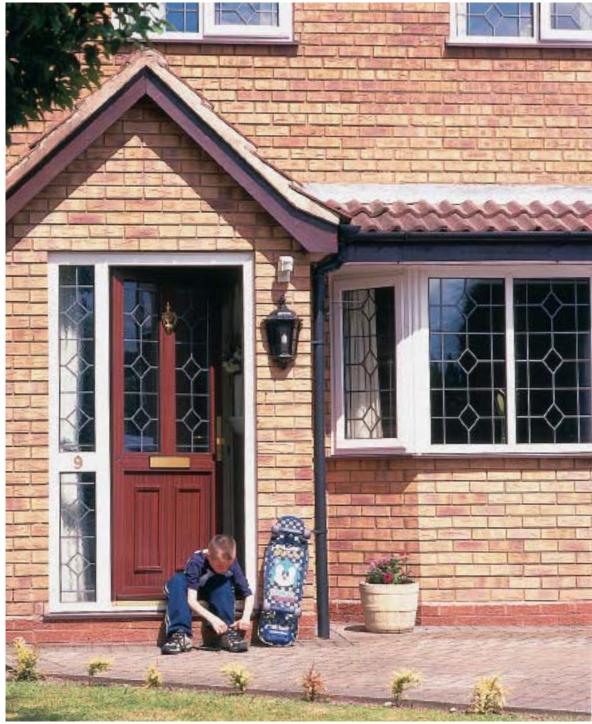

# Trailing Bay Sets

Celebrate the sweeping elegance of your bay window with an eye catching, traditionally conceived decorative theme. With a wealth of choice, you can tailor your trailing motif to integrate the decorative window designs of your choice. Incorporate elegant bevels, stunning fusion tiles, understated neutrals or add a splash of vibrancy when you choose from our extensive spectrum of coloured motifs.

Designs can be altered for 4, 5 or 6 part bay windows.

Just like your home, your front door speaks volumes about you. Our inspirational design team has created a range of effortlessly elegant options to transform everyday doors into beautiful doors of distinction.