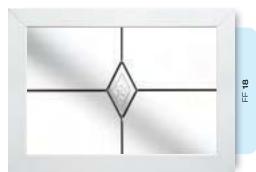

# Ornate Bevel Designs

This stunning range of intricately faceted bevel designs offer the ultimate in light reflecting brilliance. Traditional and elegant motifs are encapsulated in leadwork to create an alluring ambience in your conservatory, sitting room or hallway.

Wherever you choose to enjoy these ornate bevels, your home will shimmer and sparkle with the reflected sunlight from their multifaceted surfaces.

Glass photography copyright © RegaLead Ltd

Shown in Bronze. Also available in Blue, Green and Grey.