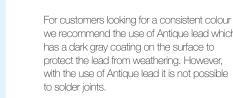

## **Lead** Options

Antiq

We offer a range of lead profiles in various colours. In this catalogue, all the designs have been created using our popular Antique colour which as well as having a ready aged look, also benefits from a polymer coating to protect the lead surface from weathering. For customers who require a more traditional look or wish to have the joints soldered, we can manufacture using our Natural profile. With the Natural lead, the colour will change from a bright silver to a matt grey look over time as the product naturally weathers.

we recommend the use of Antique lead which with the use of Antique lead it is not possible