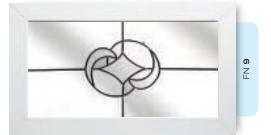

# Ornate Bevel Designs

This stunning range of intricately faceted bevel designs offer the ultimate in light reflecting brilliance. Traditional and elegant motifs are encapsulated in leadwork to create an alluring ambience in your conservatory, sitting room or hallway.

Wherever you choose to enjoy these ornate bevels, your home will shimmer and sparkle with the reflected sunlight from their multifaceted surfaces.

Glass photography copyright © RegaLead Ltd

Shown in Bronze. Also available in Blue, Green and Grey.