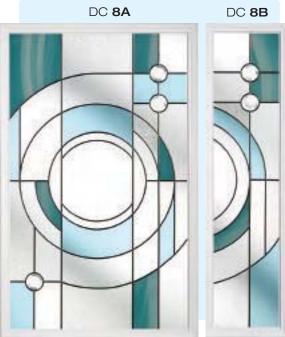

## Doors - Coloured

Create a sensational impact with colour and welcome guests with a style that reflects the true personality of your home. From the simplicity of our striking diamonds design and the romantic allure of an English rose, to the refined and sublime elegance of our Victorian designs, or our selection of contemporary options, you're guaranteed to find a design that reflects your style.