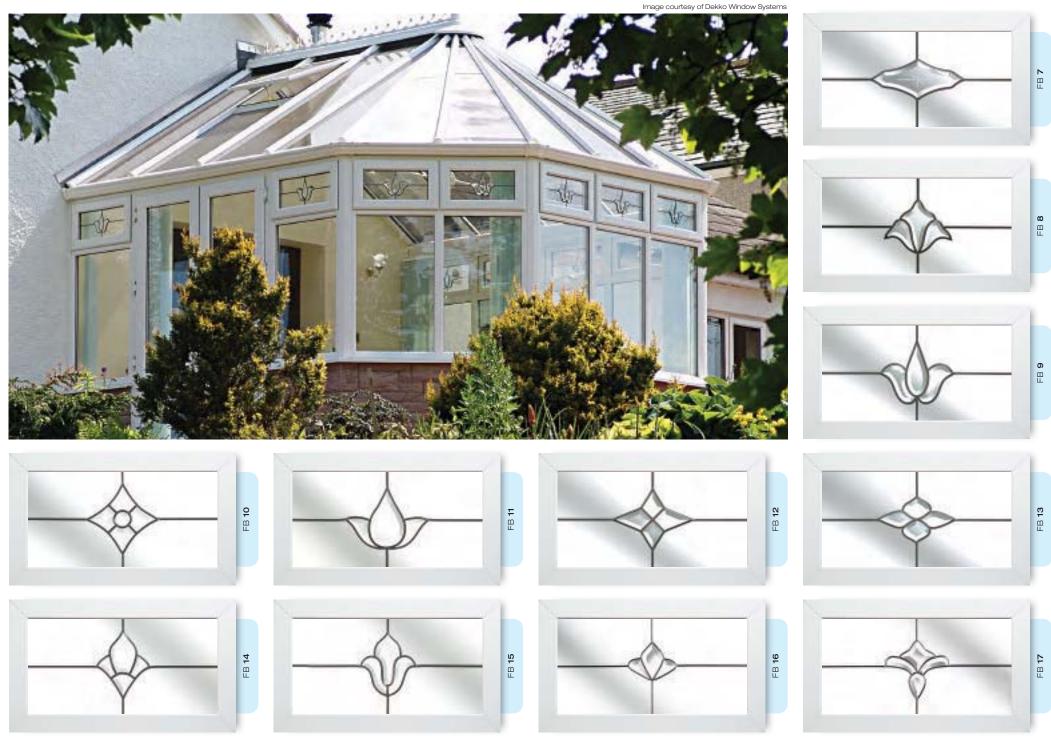

# Trailing Bay Sets

Celebrate the sweeping elegance of your bay window with an eye catching, traditionally conceived decorative theme. With a wealth of choice, you can tailor your trailing motif to integrate the decorative window designs of your choice. Incorporate elegant bevels, stunning fusion tiles, understated neutrals or add a splash of vibrancy when you choose from our extensive spectrum of coloured motifs.

Designs can be altered for 4, 5 or 6 part bay windows.

Just like your home, your front door speaks volumes about you. Our inspirational design team has created a range of effortlessly elegant options to transform everyday doors into beautiful doors of distinction.