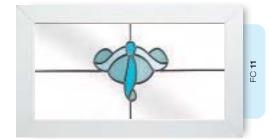

# Ornate Bevel Designs

This stunning range of intricately faceted bevel designs offer the ultimate in light reflecting brilliance. Traditional and elegant motifs are encapsulated in leadwork to create an alluring ambience in your conservatory, sitting room or hallway.

Wherever you choose to enjoy these ornate bevels, your home will shimmer and sparkle with the reflected sunlight from their multifaceted surfaces.

Glass photography copyright © RegaLead Ltd

Shown in Bronze. Also available in Blue, Green and Grey.