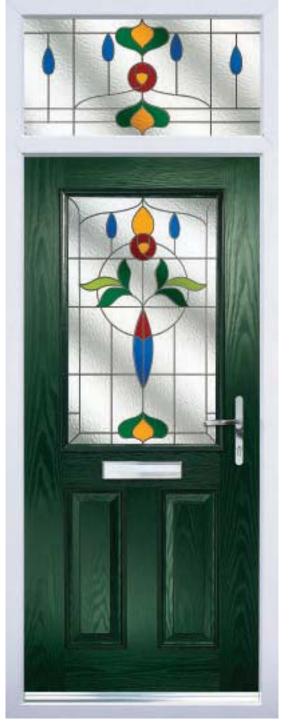

## Doors - Coloured

Create a sensational impact with colour and welcome guests with a style that reflects the true personality of your home. From the simplicity of our striking diamonds design and the romantic allure of an English rose, to the refined and sublime elegance of our Victorian designs, or our selection of contemporary options, you're guaranteed to find a design that reflects your style.