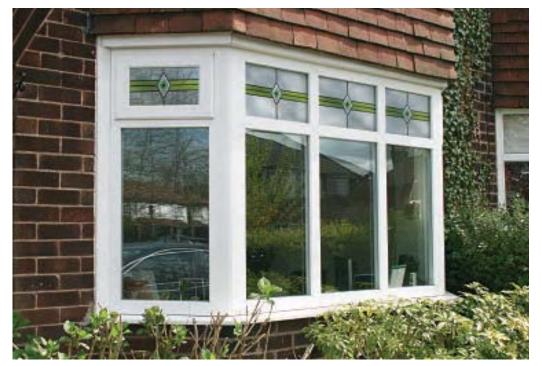

# Trailing Bay Sets

Celebrate the sweeping elegance of your bay window with an eye catching, traditionally conceived decorative theme. With a wealth of choice, you can tailor your trailing motif to integrate the decorative window designs of your choice. Incorporate elegant bevels, stunning fusion tiles, understated neutrals or add a splash of vibrancy when you choose from our extensive spectrum of coloured motifs.

Designs can be altered for 4, 5 or 6 part bay windows.

Just like your home, your front door speaks volumes about you. Our inspirational design team has created a range of effortlessly elegant options to transform everyday doors into beautiful doors of distinction.

Image courtesy of Epwin Group

Your home is a unique reflection of your taste and personality. With almost unlimited options to choose from, it's easy to refresh and enhance any area of your home. Select from pretty floral coloured glass motifs, luxurious light reflecting bevels and the sophisticated glamour of vibrantly coloured fusion tiles.