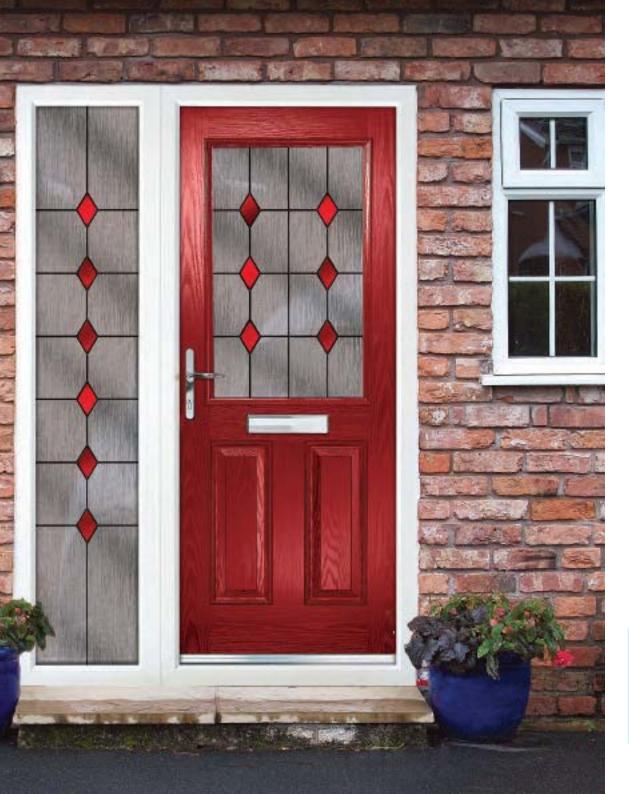

## Doors - Coloured

Create a sensational impact with colour and welcome guests with a style that reflects the true personality of your home. From the simplicity of our striking diamonds design and the romantic allure of an English rose, to the refined and sublime elegance of our Victorian designs, or our selection of contemporary options, you're guaranteed to find a design that reflects your style.