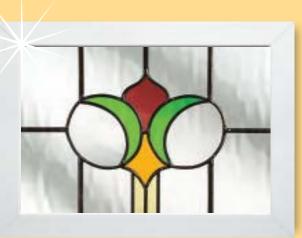

# Ornate Bevel Designs with colour

This palette of sumptuous hues reflects the sunlight to create a rainbow of colour within your home. Coordinate the multifaceted bevels with a harmonising border or colour to add a vibrant dash of originality to your bay window.

Size restrictions may apply.