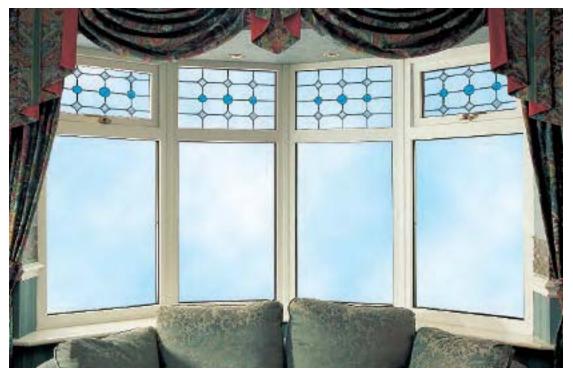

# Trailing Bay Sets

Celebrate the sweeping elegance of your bay window with an eye catching, traditionally conceived decorative theme. With a wealth of choice, you can tailor your trailing motif to integrate the decorative window designs of your choice. Incorporate elegant bevels, stunning fusion tiles, understated neutrals or add a splash of vibrancy when you choose from our extensive spectrum of coloured motifs.

Designs can be altered for 4, 5 or 6 part bay windows.

Just like your home, your front door speaks volumes about you. Our inspirational design team has created a range of effortlessly elegant options to transform everyday doors into beautiful doors of distinction.