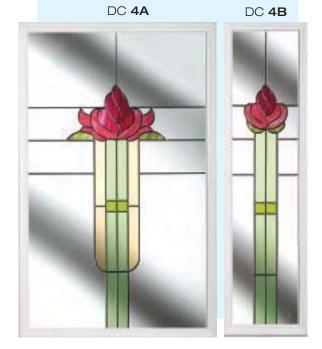

## Doors - Coloured

Create a sensational impact with colour and welcome guests with a style that reflects the true personality of your home. From the simplicity of our striking diamonds design and the romantic allure of an English rose, to the refined and sublime elegance of our Victorian designs, or our selection of contemporary options, you're guaranteed to find a design that reflects your style.