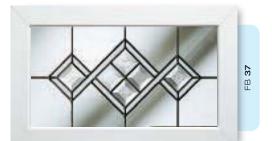

# Ornate Bevel Designs

This stunning range of intricately faceted bevel designs offer the ultimate in light reflecting brilliance. Traditional and elegant motifs are encapsulated in leadwork to create an alluring ambience in your conservatory, sitting room or hallway.

Wherever you choose to enjoy these ornate bevels, your home will shimmer and sparkle with the reflected sunlight from their multifaceted surfaces.

Glass photography copyright © RegaLead Ltd

Shown in Bronze. Also available in Blue, Green and Grey.