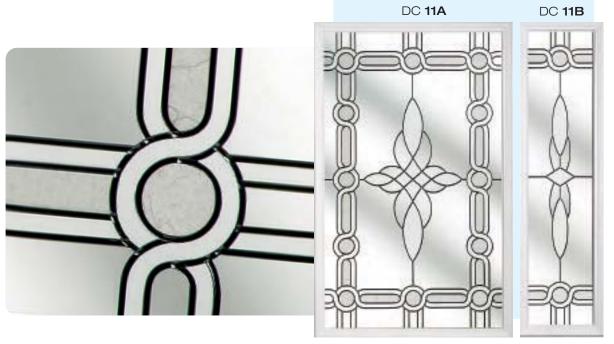

# Ornate Bevel Designs

This stunning range of intricately faceted bevel designs offer the ultimate in light reflecting brilliance. Traditional and elegant motifs are encapsulated in leadwork to create an alluring ambience in your conservatory, sitting room or hallway.

Wherever you choose to enjoy these ornate bevels, your home will shimmer and sparkle with the reflected sunlight from their multifaceted surfaces.

Glass photography copyright © RegaLead Ltd

Shown in Bronze. Also available in Blue, Green and Grey.