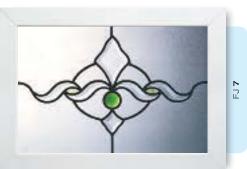

### **Fusion Elements**

Traditional stained glass meets modern design in this modern twist. These glass elements are handmade by fusing molten coloured glass together, creating an eye-catching feature. With an extensive spectrum of sumptuous colours to choose from, we can create designs to suit your style.

# Fusion Designs

These bonded and craftsman produced fused glass tiles combine the timeless appeal of leaded glass with a modern twist. Choose the Fusion tile colour of your choice and even add coloured glass effects to create a unique and contemporary accent to any window.