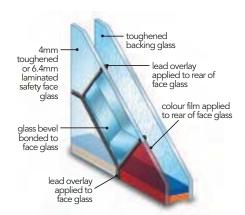

### Harnessing leading-edge technology with traditional craftwork

As leaders in the decorative glass market, RegaLead has been at the forefront of innovative design and superior craftsmanship for the last 25 years. All the designs in this catalogue are manufactured using a decorative glass technique known as 'Overlay', a method whereby all the materials are applied to the outer leaf of the insulated glass unit.

This creates a truly modern version of leaded glass, which features greater strength and thermal insulation qualities than traditional stained glass. The end result - high performance decorative glass that retains the vibrancy, depth and timeless beauty of traditional stained glass.

### Glass Bevels

Our Glass bevels are manufactured from 5mm. glass with a typical 12mm bevelled edge. These products are handmade and therefore slight variances in size and bevel width are possible.

Our bevels are bonded to the surface of the glass with a specialist UV Curing adhesive which should remain glass clear for our 10 year guarantee period. Small bubbles in the adhesive layer are common when applying the bevels and are not deemed as a fault.