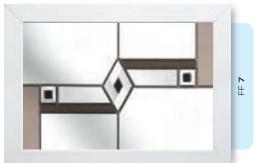

# Ornate Bevel Designs with colour

This palette of sumptuous hues reflects the sunlight to create a rainbow of colour within your home. Coordinate the multifaceted bevels with a harmonising border or colour to add a vibrant dash of originality to your bay window.

Size restrictions may apply.