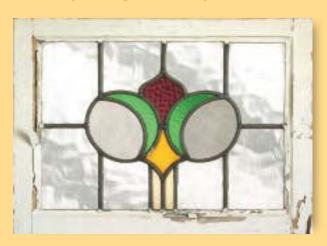

# Ornate Bevel Designs with colour

This palette of sumptuous hues reflects the sunlight to create a rainbow of colour within your home. Coordinate the multifaceted bevels with a harmonising border or colour to add a vibrant dash of originality to your bay window.

Size restrictions may apply.