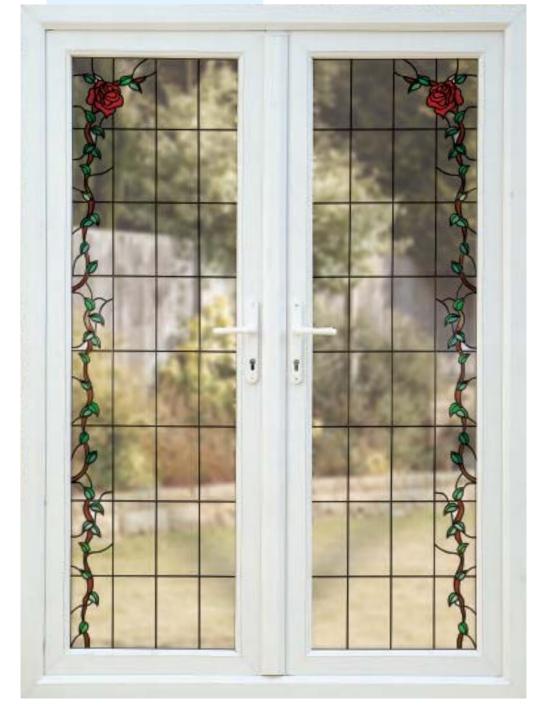

## Doors - Coloured

Create a sensational impact with colour and welcome guests with a style that reflects the true personality of your home. From the simplicity of our striking diamonds design and the romantic allure of an English rose, to the refined and sublime elegance of our Victorian designs, or our selection of contemporary options, you're guaranteed to find a design that reflects your style.