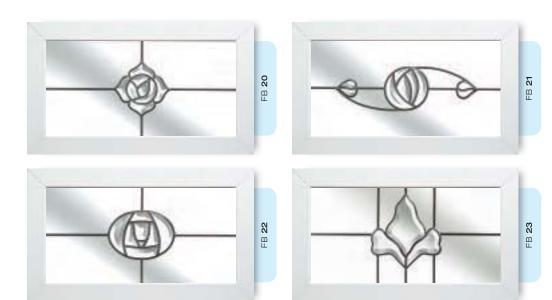

# Ornate Bevel Designs

This stunning range of intricately faceted bevel designs offer the ultimate in light reflecting brilliance. Traditional and elegant motifs are encapsulated in leadwork to create an alluring ambience in your conservatory, sitting room or hallway.

Wherever you choose to enjoy these ornate bevels, your home will shimmer and sparkle with the reflected sunlight from their multifaceted surfaces.

Glass photography copyright © RegaLead Ltd

Shown in Bronze. Also available in Blue, Green and Grey.

Shown in Blue. Also available in Bronze, Green and Grey.