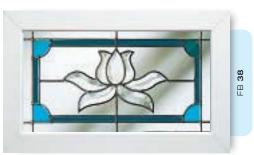

## Coloured Toplights

The height of understated elegance. Inspired by nature, these beautiful toplights can be used to great effect to enhance your conservatory or windows. Choose from an attractive array of floral or traditional motifs to imbue your windows with a subtle, yet striking refinement.

Each design is delicately traced with refined lead work to draw the eye and create a charming focal point within your home.