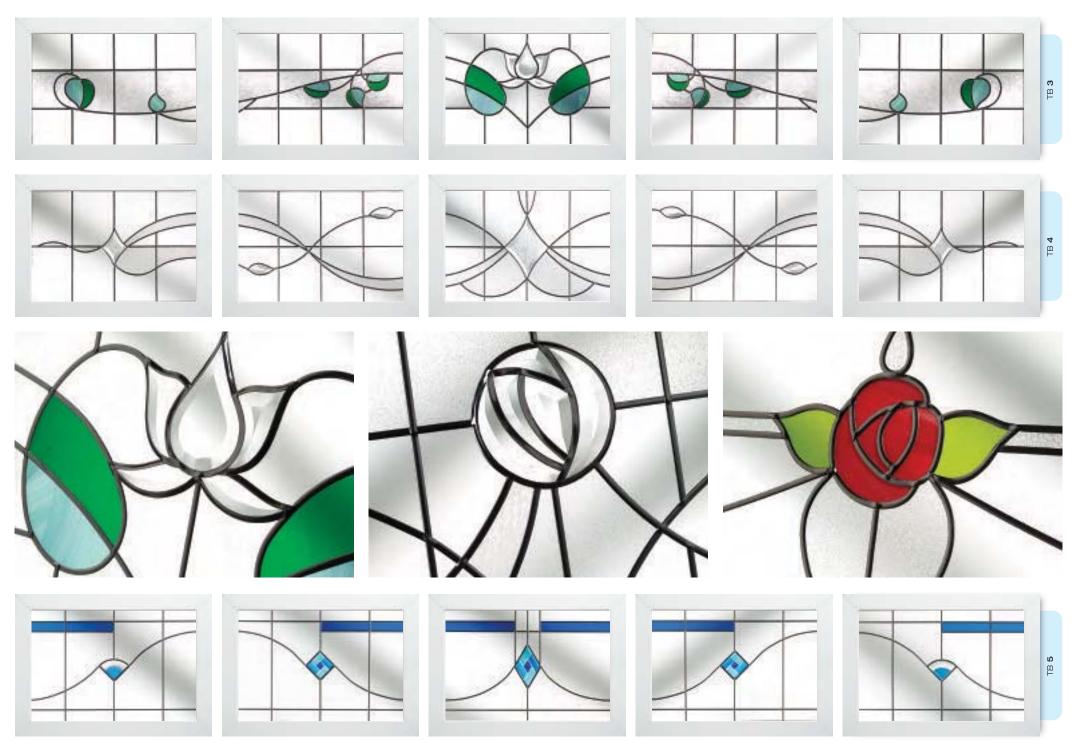

## Simple Bevel Designs

Effortlessly elegant. The pure clarity of these simple bevel designs has been created to catch and reflect the light from their multifaceted surfaces. Each beautifully designed piece or cluster, is attractively finished with delicate leadwork.

Light reflecting and easy to clean, this range will complement both town and country houses with timeless style and simplicity.

# Ornate Bevel Designs

This stunning range of intricately faceted bevel designs offer the ultimate in light reflecting brilliance. Traditional and elegant motifs are encapsulated in leadwork to create an alluring ambience in your conservatory, sitting room or hallway.

Wherever you choose to enjoy these ornate bevels, your home will shimmer and sparkle with the reflected sunlight from their multifaceted surfaces.

Glass photography copyright © RegaLead Ltd

Shown in Bronze. Also available in Blue, Green and Grey.

## Jewels

The ultimate in opulent window adornment. Each richly coloured cast glass jewel is hand polished ensuring the design of your choice will capture and reflect every nuance of the changing light. We offer 6 coloured options in addition to the clear jewel.

# Fusion Designs

These bonded and craftsman produced fused glass tiles combine the timeless appeal of leaded glass with a modern twist. Choose the Fusion tile colour of your choice and even add coloured glass effects to create a unique and contemporary accent to any window.