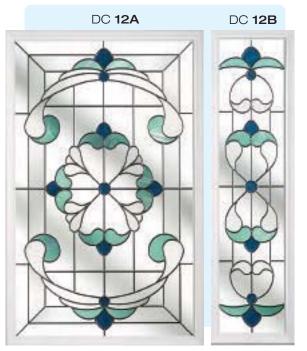

# Ornate Bevel Designs with colour

This palette of sumptuous hues reflects the sunlight to create a rainbow of colour within your home. Coordinate the multifaceted bevels with a harmonising border or colour to add a vibrant dash of originality to your bay window.

Size restrictions may apply.