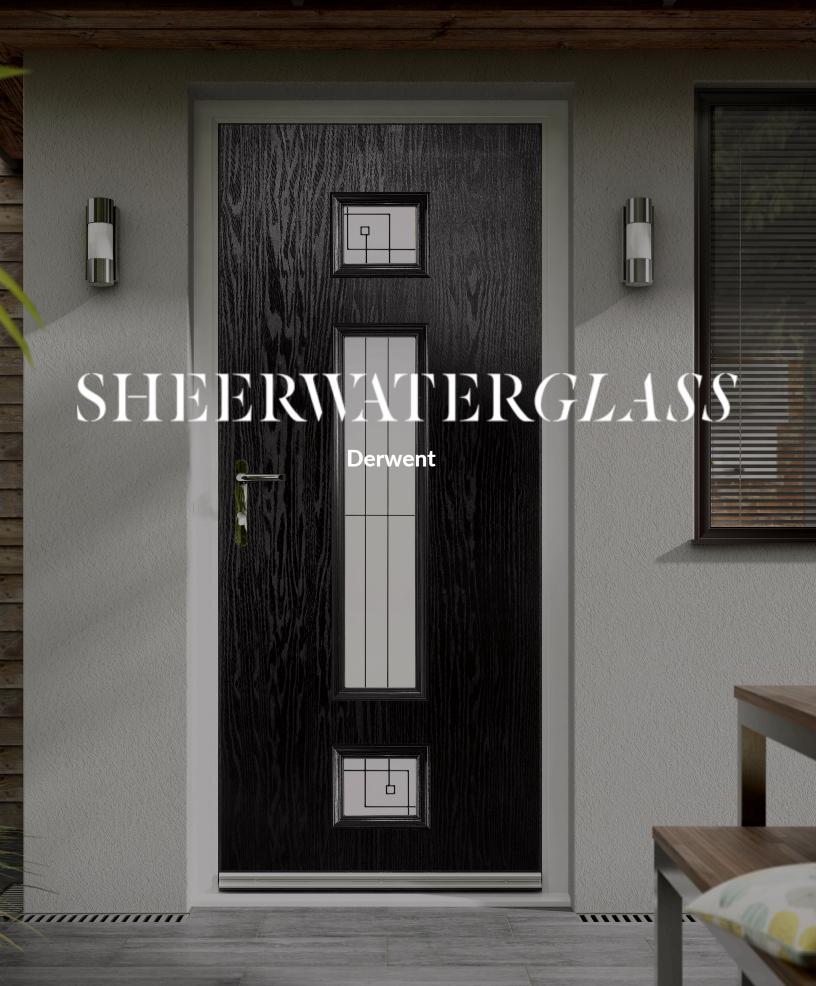

# DERWENT

# Tailored to your home's style and character - "Adoor Your Home"

A Derwent Composite Door, brings **warmth, comfort, style and security** right to your doorstep.

Using the latest in composite technology, this range of elegant, high performance doors will give your home and family all the style and protection you need with very low maintenance.

Derwent composite entrance and front doors are elegant and stylish in design and can be uniquely customised to your property and style preferences. Choose to match your favourite door and colour to handmade glass panels with a choice of bevels, coloured film and lead, sandblasting and fused tile designs.