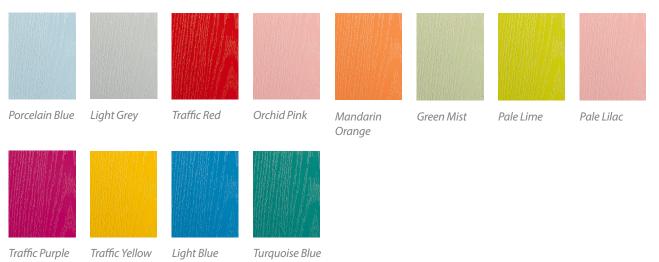

# **Standard Colour Range**

Choosing the right colour will help inject personality into both your door and home.

| Steel Blue | Dark Red           | Rosewood           | Apeer Black 2   | Oak | White | Apeer Cream 2 | Dark Green |
|------------|--------------------|--------------------|-----------------|-----|-------|---------------|------------|
| Burgundy   | Chartwell<br>Green | Anthracite<br>Grey | Halo Foiled Whi | ite |       |               |            |

## **Premium colours**

Derwent offers premium colours for the more adventorous household.