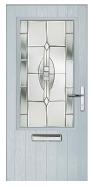

# **Standard Colour Range**

Choosing the right colour will help inject personality into both your door and home.

| Steel Blue | Dark Red           | Rosewood           | Apeer Black 2   | Oak | White | Apeer Cream 2 | Dark Green |
|------------|--------------------|--------------------|-----------------|-----|-------|---------------|------------|
| Burgundy   | Chartwell<br>Green | Anthracite<br>Grey | Halo Foiled Whi | ite |       |               |            |

## **Premium colours**

Derwent offers premium colours for the more adventorous household.