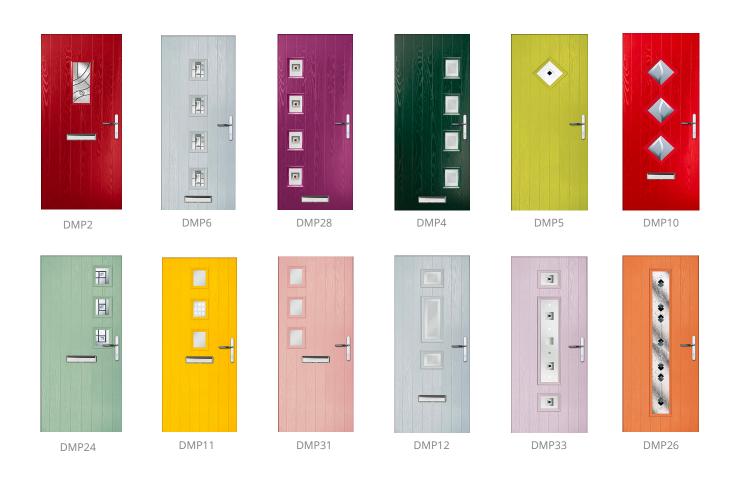

#### **Our Derwent Traditional door range**

Create a lasting impression with a Derwent door from our traditional range to beautifully complement your home.

DMM

DMC

DMA

DMD

#### Our Derwent Modern door range

# **Derwent Door Range**

DMP14

DMP18

DMP19

DMP20

DMP30

DMP16

DMP32

DMP22

DMP21

DMP34

DMP25

DMP17