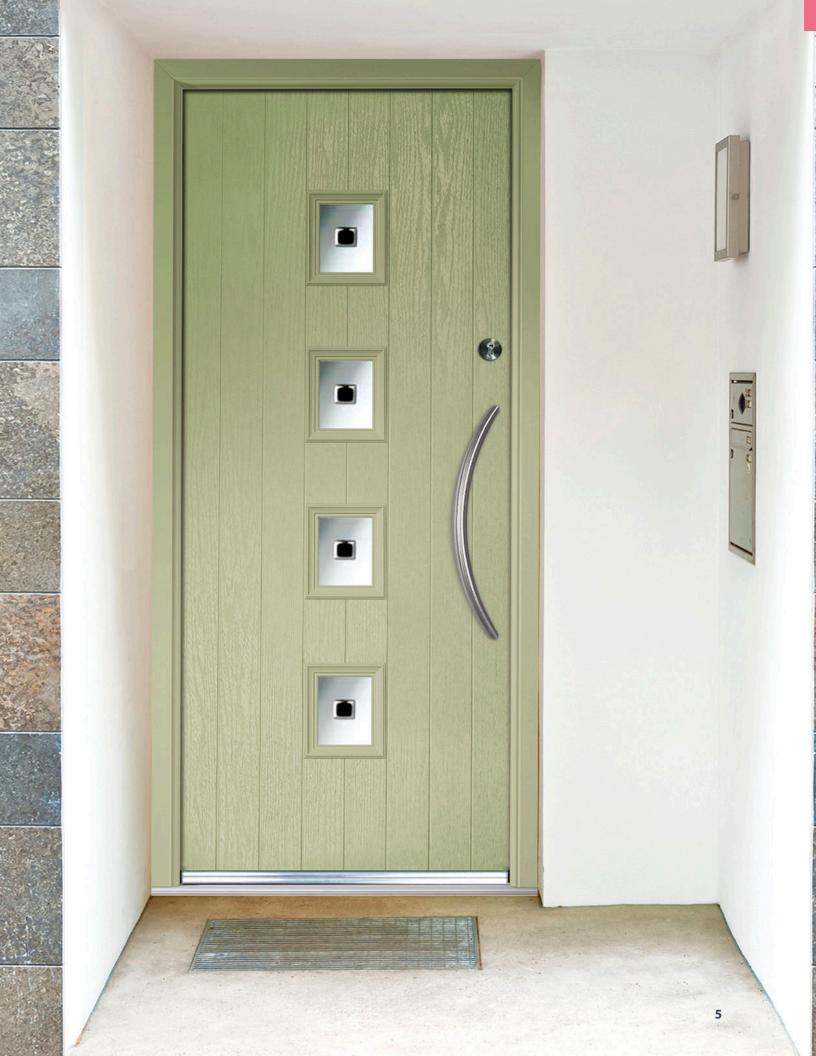

# DERWENT

# Tailored to your home's style and character - "Adoor Your Home"

A Derwent Composite Door, brings **warmth, comfort, style and security** right to your doorstep.

Using the latest in composite technology, this range of elegant, high performance doors will give your home and family all the style and protection you need with very low maintenance.

Derwent composite entrance and front doors are elegant and stylish in design and can be uniquely customised to your property and style preferences. Choose to match your favourite door and colour to handmade glass panels with a choice of bevels, coloured film and lead, sandblasting and fused tile designs.