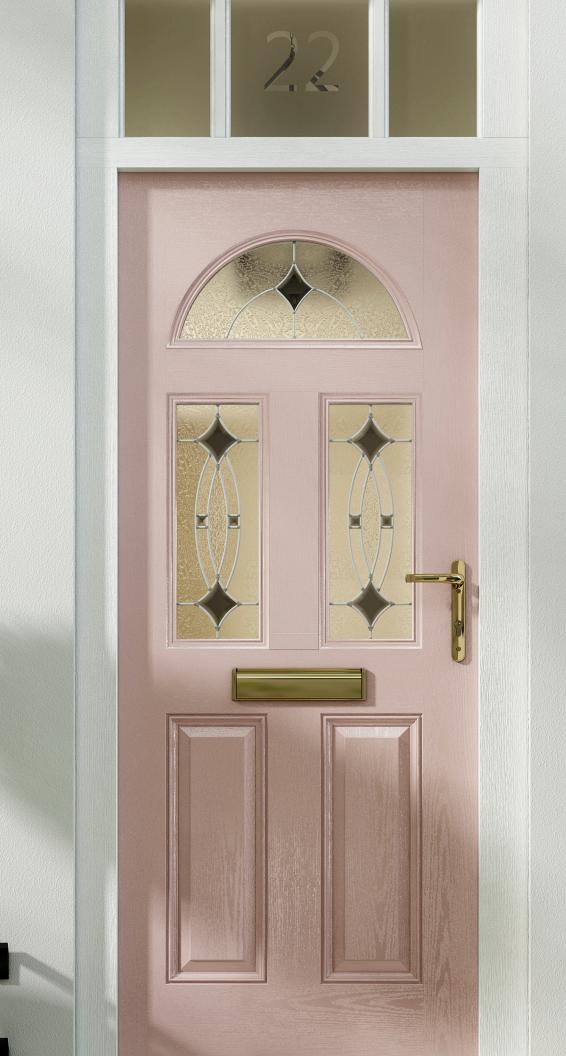

## **Design Your Custom Derwent Door**

For a design to work, the detail has to be just right. That's why our Derwent doors make it possible for our customers to have the colour of their choice not just on the outside, but also on the inside, the rebate, the frames and even on the weather deflectors.

Whether it's seen from the hallway, the doorstep or across the road, your door looks perfect from every angle!

You'll have a great choice of styles to choose from for your Derwent door. You can pick one to complement neighbouring homes, or choose one that makes your home stand out. You can set the tone for your home with the style, colour and features that really show off its character.

You will have a great collection of furniture, glazing and colour options for your door!

# **Standard Colour Range**

Choosing the right colour will help inject personality into both your door and home.

| Steel Blue | Dark Red           | Rosewood           | Apeer Black 2   | Oak | White | Apeer Cream 2 | Dark Green |
|------------|--------------------|--------------------|-----------------|-----|-------|---------------|------------|
| Burgundy   | Chartwell<br>Green | Anthracite<br>Grey | Halo Foiled Whi | ite |       |               |            |