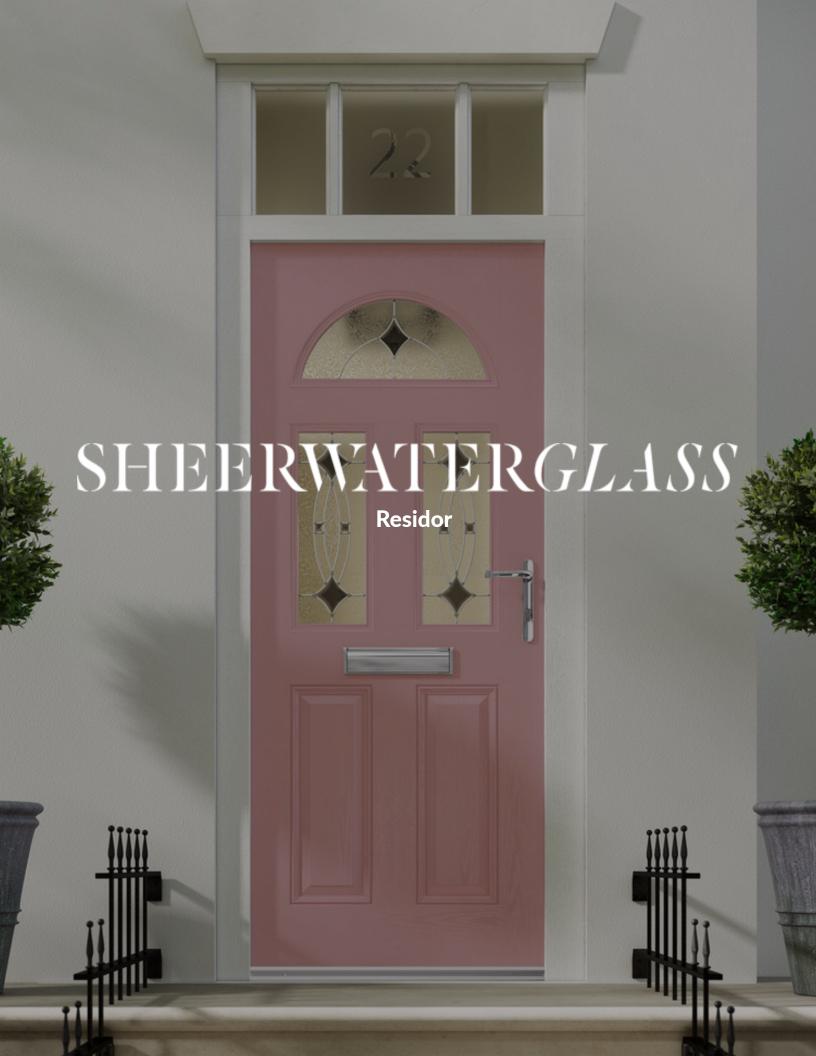

# One of the most secure GRP Composite Doors at Sheerwater Glass

Residor is an affordable, quality foam core door, brought to you by the people who make Solidor.

Most foam filled doors on the market are coated with a 1.6mm plastic skin, which offers low level security and fails to pass the most recent security regulations. Residor, on the other hand, has 3.6mm skin the complies with the most up to date PAS24:2016 security test guidelines.

Residor looks great and is available in a wide variety of styles, and because it's available in any colour, you can choose the perfect door for your home.

## **Residor Collection**

Take a look at the Residor door ranges you will be able to choose from and customise. You can add a splash of colour with an Residor. You will be able to choose from six standard colour or **personalise your door with over 250 RAL colours.** 