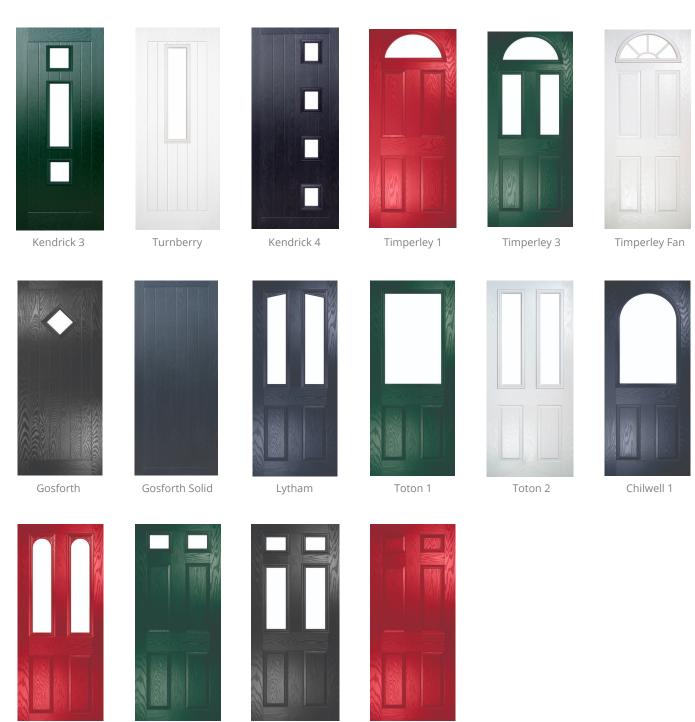

## **Residor Collection**

Take a look at the Residor door ranges you will be able to choose from and customise. You can add a splash of colour with an Residor. You will be able to choose from six standard colour or **personalise your door with over 250 RAL colours.** 

Newbridge 2

Newbridge 4

Monsall

Chilwell 2