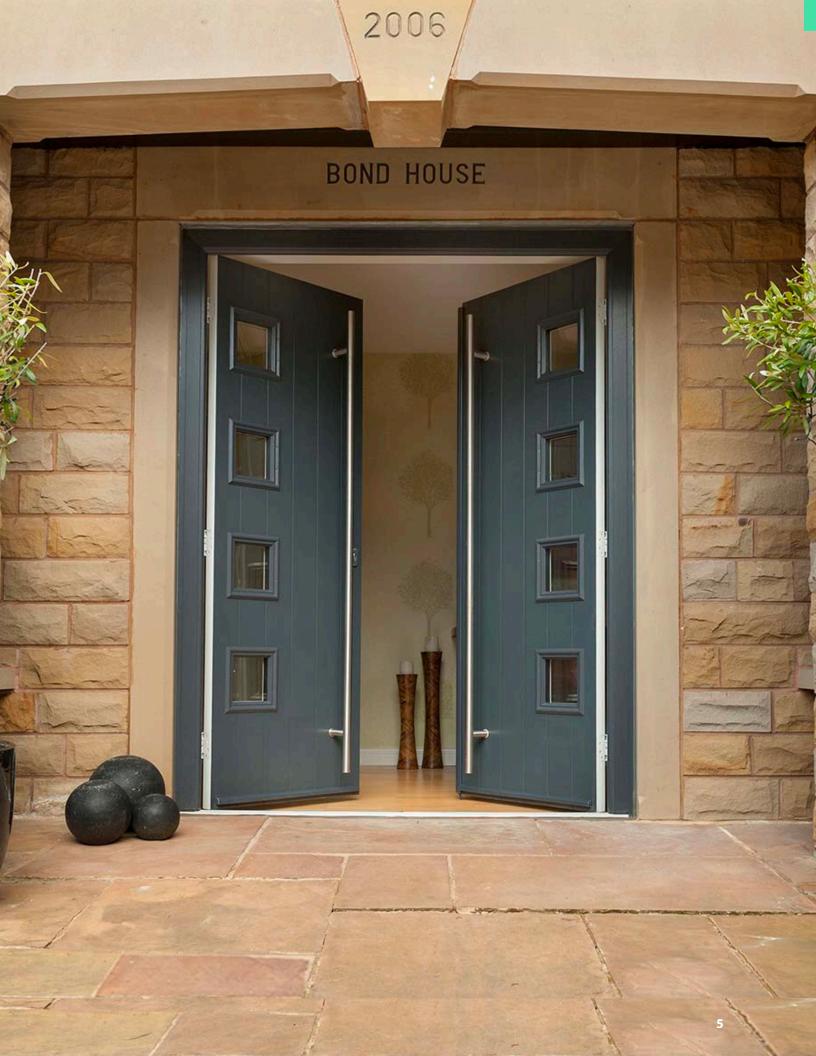

## Solidor.

### High security, energy efficient composite doors

The Solidor collection is an outstanding range of industry leading, solid laminate, timber core composite doors.

Each Solidor exceeds building regulation requirements and combines traditional and contemporary styling with a full range of Secure by Design locking which provides a stunning, high quality and secure entrance to any home.

We understand that knowing your home and family are protected is a major factor when choosing your new doors. You can rest assured that with the Solidor door construction, coupled with unique, reinforced door frame and Secure by Design locking system, your property will be as safe as can be.