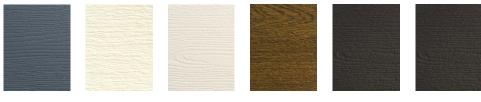

#### You can choose from 11,000+ colour options!

A fantastic range of colours from stock in the UK. You can choose from 20 colours inside and/or outside of the door, with 18 frame combinations.

#### **Luxury Colours**

| Duck Egg<br>Blue | Chartwell<br>Green | French Grey | Irish Oak | Walnut | Painswick | Rich Aubergine | Peacock Blue |
|------------------|--------------------|-------------|-----------|--------|-----------|----------------|--------------|