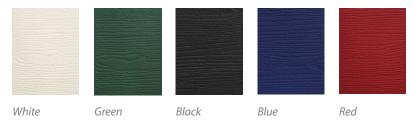

#### **Over 10,400 colour options**

All of the Solidor door designs are available in any of the 17 colours both inside and out.

**Knowing your home and family are protected is integral.** With its unique reinforced door frame and Secured by Design locking system, you can always rely on it day and night. Along with its optimised security, it is environmentally friendly too!

#### You can choose from 11,000+ colour options!

A fantastic range of colours from stock in the UK. You can choose from 20 colours inside and/or outside of the door, with 18 frame combinations.