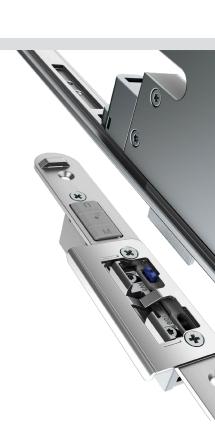

#### **Avantis Multi-Pont Locking**

As standard, we fit our Solidor doors with an exclusive Avantis Secure by Design locking system. With larger locks for added strength.

#### **Avantis Security Cylinder Guard**

This is the world's only 'twin' fix cylinder guard. It's anti-pick, anti-bump, anti-snap and guarded.

#### **Large Deadbolt**

The Solidor boasts one of the largest deadbolt locks in the industry - measuring at 25.4mm.

#### Heritage automatic slam shut lock

The aesthetics of a traditional rim latch, but incorporating the latest high security multipoint lock, which activates and lock the door automatically once the door is shut.